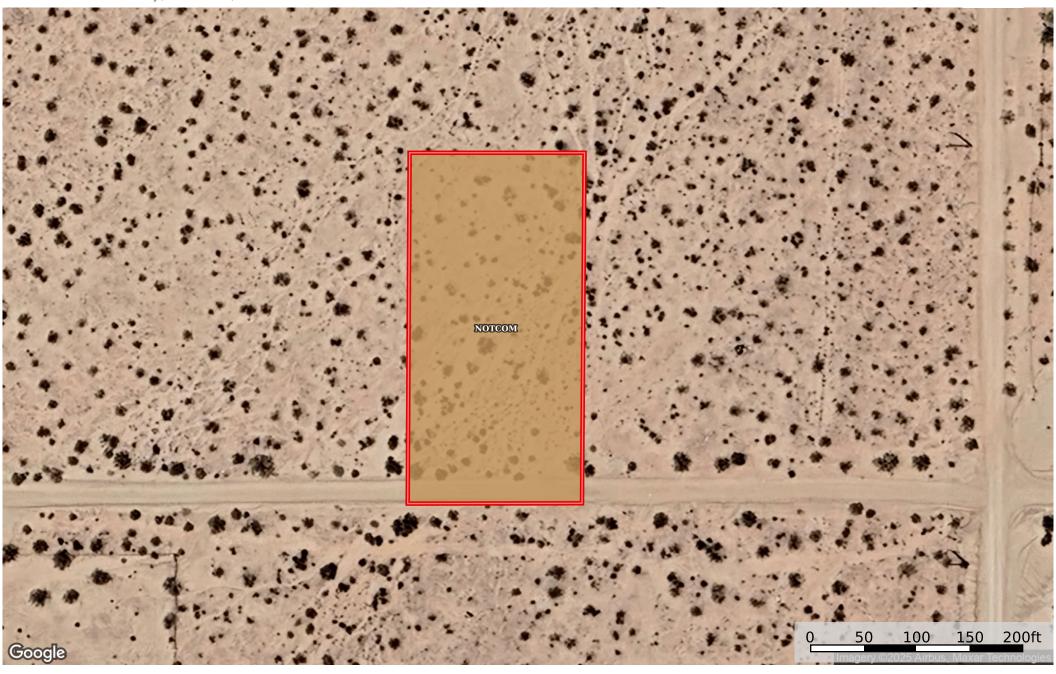

**1.25 Acres Landers, San Bernardino County, CA 0630-291-**San Bernardino County, California, 1.25 AC +/-

## Boundary 1.25 ac

| SOIL CODE | SOIL DESCRIPTION          | ACRES  | %    | СРІ | NCCPI | CAP |
|-----------|---------------------------|--------|------|-----|-------|-----|
| NOTCOM    | No Digital Data Available | 1.25   | 100  | 0   | 1     | -   |
| TOTALS    |                           | 1.25(* | 100% | -   | -     | -   |

<sup>(\*)</sup> Total acres may differ in the second decimal compared to the sum of each acreage soil. This is due to a round error because we only show the acres of each soil with two decimal.