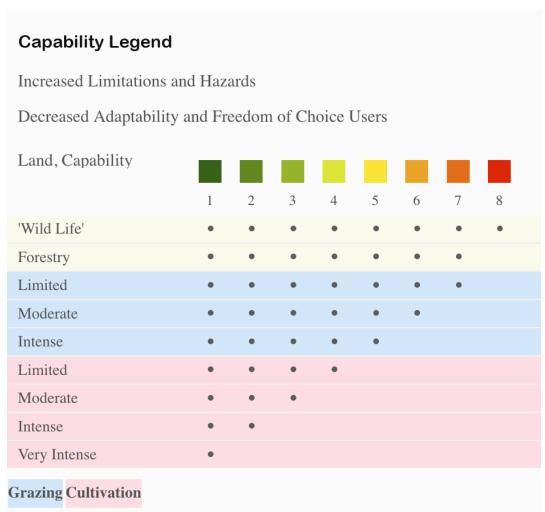

## Boundary 0.12 ac

| SOIL CODE | SOIL DESCRIPTION                                 | ACRES  | %     | CPI | NCCPI | CAP |
|-----------|--------------------------------------------------|--------|-------|-----|-------|-----|
| LpE2      | Lodo rocky loam, 8 to 25 percent slopes, eroded  | 0.08   | 72.73 | 0   | 10    | 7e  |
| LpF2      | Lodo rocky loam, 25 to 50 percent slopes, eroded | 0.04   | 36.36 | 0   | 6     | 7e  |
| TOTALS    |                                                  | 0.12(* | 100%  | -   | 9.45  | 7.0 |

(\*) Total acres may differ in the second decimal compared to the sum of each acreage soil. This is due to a round error because we only show the acres of each soil with two decimal.

- (c) climatic limitations (e) susceptibility to erosion
- (s) soil limitations within the rooting zone (w) excess of water