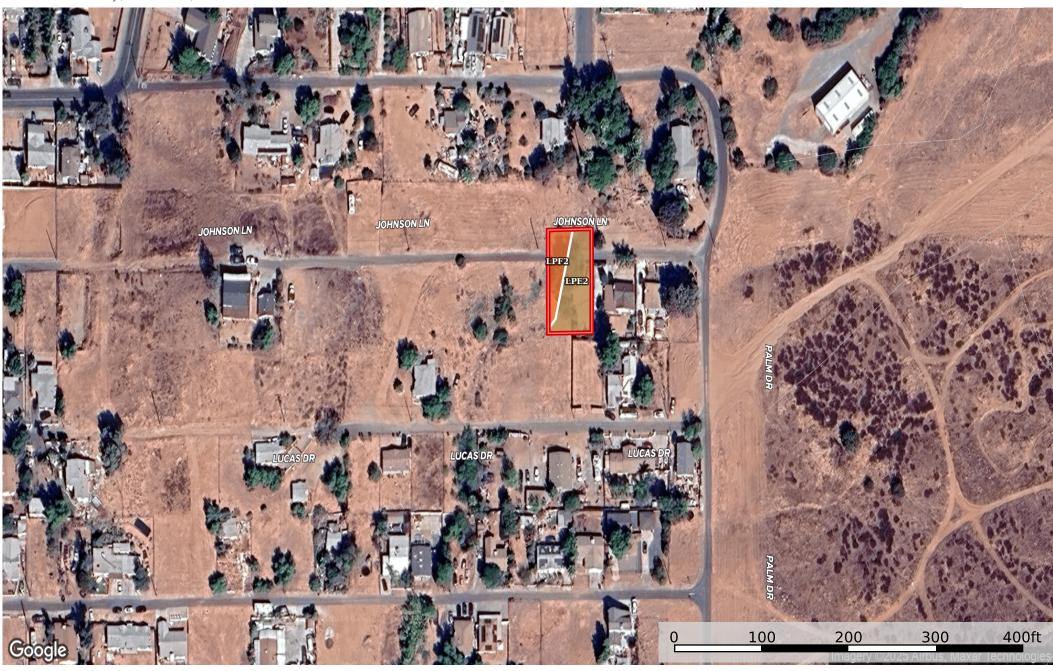

## **0.11 Acre Manifee, Riverside County, CA 350-102-022** Riverside County, California, 0.11 AC +/-

## Boundary 0.12 ac

| SOIL CODE | SOIL DESCRIPTION                                 | ACRES  | %     | CPI | NCCPI | CAP |
|-----------|--------------------------------------------------|--------|-------|-----|-------|-----|
| LpE2      | Lodo rocky loam, 8 to 25 percent slopes, eroded  | 0.08   | 72.73 | 0   | 10    | 7e  |
| LpF2      | Lodo rocky loam, 25 to 50 percent slopes, eroded | 0.04   | 36.36 | 0   | 6     | 7e  |
| TOTALS    |                                                  | 0.12(* | 100%  | -   | 9.45  | 7.0 |