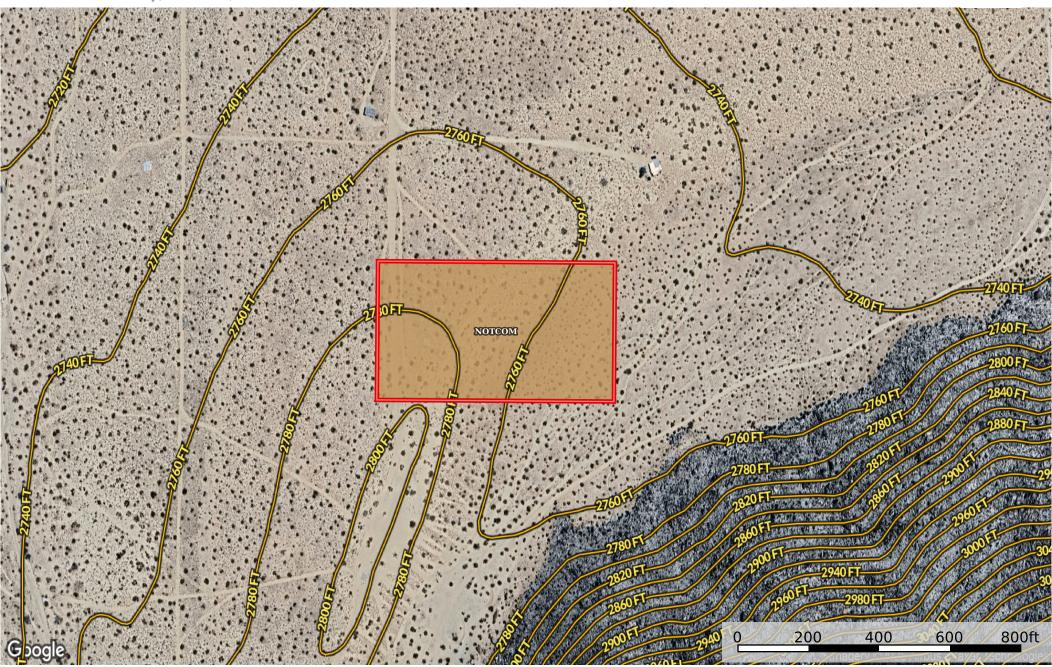

## **5 Acres Landers, San Bernardino County, CA 0635-121-02-** San Bernardino County, California, 5 AC +/-

## Boundary 5.07 ac

| SOIL CODE | SOIL DESCRIPTION          | ACRES  | %    | CPI | NCCPI | CAP |
|-----------|---------------------------|--------|------|-----|-------|-----|
| NOTCOM    | No Digital Data Available | 5.07   | 100  | 0   | -     | -   |
| TOTALS    |                           | 5.07(* | 100% | -   | -     | -   |