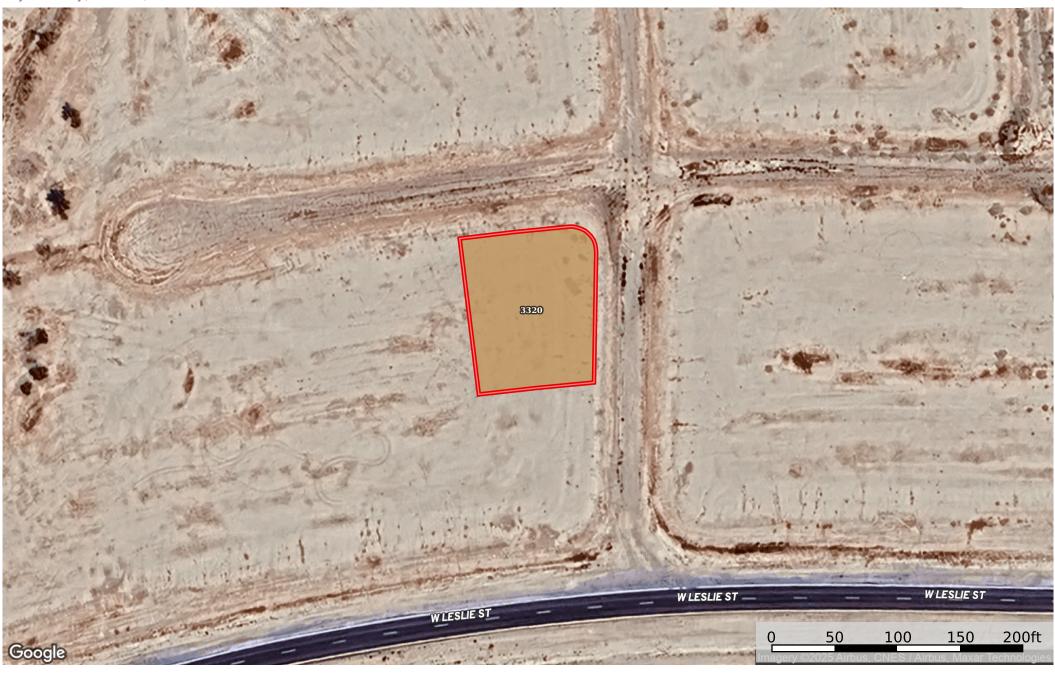

**0.29 Acre Pahrump, Nye County, NV 031-156-05** Nye County, Nevada, 0.29 AC +/-

## Boundary 0.29 ac

| SOIL CODE | SOIL DESCRIPTION                                    | ACRES  | %    | CPI | NCCPI | CAP |
|-----------|-----------------------------------------------------|--------|------|-----|-------|-----|
| 3320      | Haymont very fine sandy loam, 0 to 2 percent slopes | 0.29   | 100  | 0   | 4     | 7s  |
| TOTALS    |                                                     | 0.29(* | 100% | -   | 4.0   | 7   |