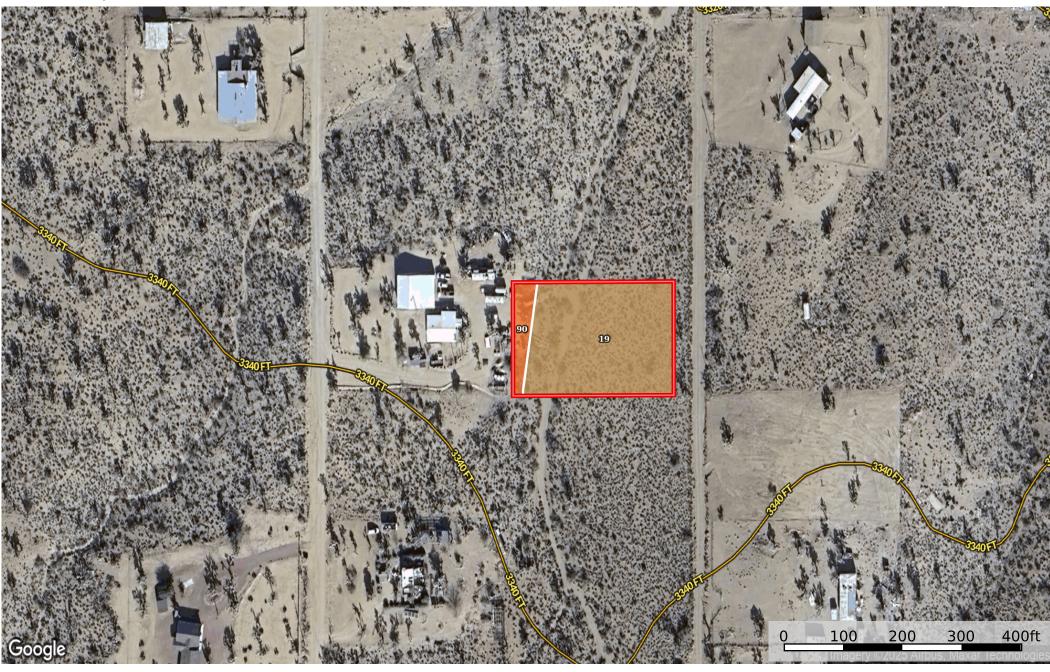

1 Acre Dolan Springs, Mohave County, AZ 327-02-313 Mohave County, Arizona, 1 AC +/-

## Boundary 1.01 ac

| SOIL CODE | SOIL DESCRIPTION                                | ACRES  | %    | CPI | NCCPI | CAP |
|-----------|-------------------------------------------------|--------|------|-----|-------|-----|
| 19        | Circular complex, 1 to 3 percent slopes         | 0.9    | 90   | 0   | 11    | 7c  |
| 90        | Mutang-Dutchflat complex, 0 to 3 percent slopes | 0.11   | 11   | 0   | 12    | 7c  |
| TOTALS    |                                                 | 1.01(* | 100% | -   | 11.22 | 6   |