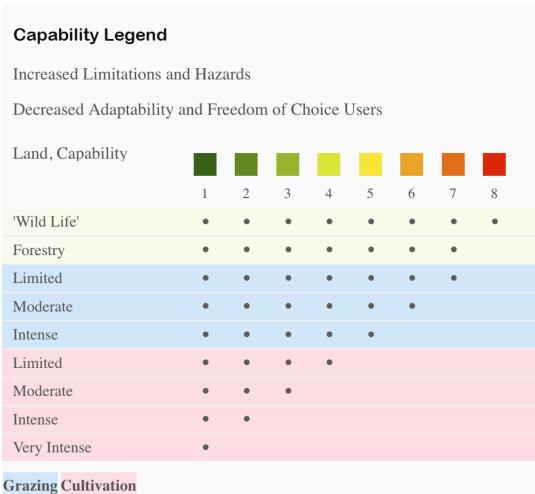

## Boundary 1.01 ac

| SOIL CODE | SOIL DESCRIPTION                                | ACRES  | %    | CPI | NCCPI | CAP |
|-----------|-------------------------------------------------|--------|------|-----|-------|-----|
| 19        | Circular complex, 1 to 3 percent slopes         | 0.9    | 90   | 0   | 11    | 7c  |
| 90        | Mutang-Dutchflat complex, 0 to 3 percent slopes | 0.11   | 11   | 0   | 12    | 7c  |
| TOTALS    |                                                 | 1.01(* | 100% | -   | 11.22 | 6   |

(\*) Total acres may differ in the second decimal compared to the sum of each acreage soil. This is due to a round error because we only show the acres of each soil with two decimal.

- (c) climatic limitations (e) susceptibility to erosion
- (s) soil limitations within the rooting zone (w) excess of water