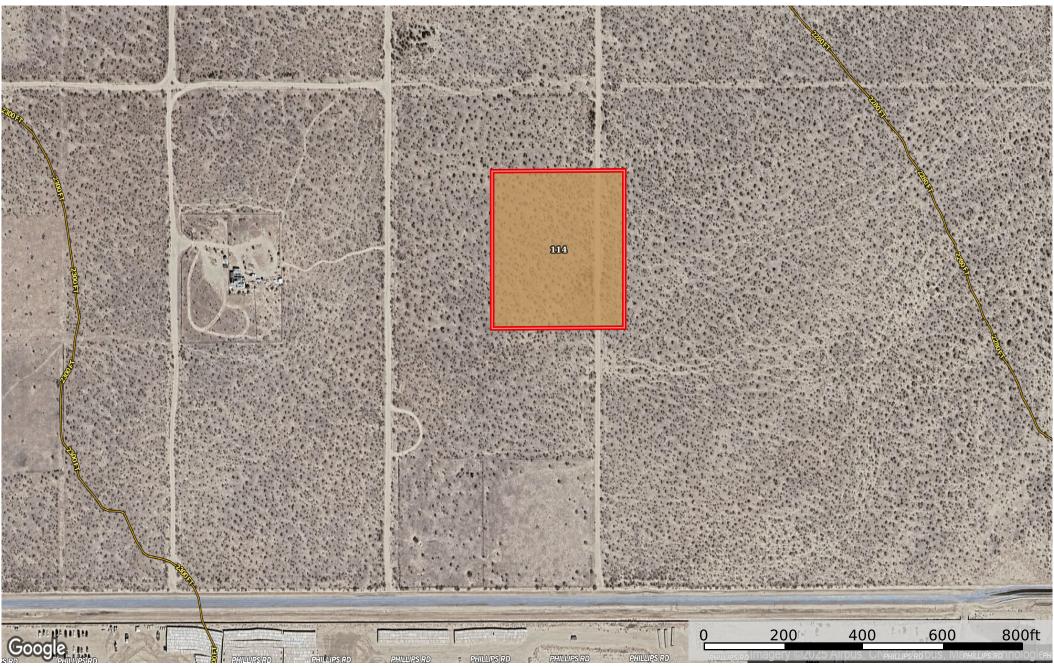

**2.50 Acres Mojave, Kern County, CA 470-302-09-00-5** Kern County, California, 2.5 AC +/-

## Boundary 2.54 ac

| SOIL CODE | SOIL DESCRIPTION                        | ACRES  | %    | CPI | NCCPI | CAP |
|-----------|-----------------------------------------|--------|------|-----|-------|-----|
| 114       | Cajon loamy sand, 0 to 5 percent slopes | 2.54   | 100  | 0   | 5     | 7e  |
| TOTALS    |                                         | 2.54(* | 100% | -   | 5.0   | 7   |

<sup>(\*)</sup> Total acres may differ in the second decimal compared to the sum of each acreage soil. This is due to a round error because we only show the acres of each soil with two decimal.