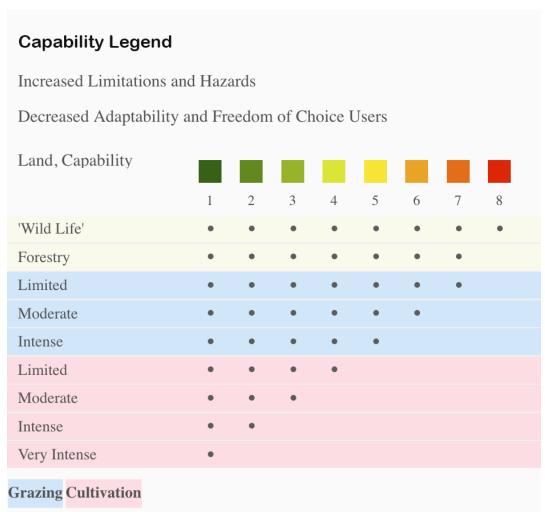

## Boundary 0.34 ac

| SOIL CODE | SOIL DESCRIPTION                                    | ACRES  | %     | CPI | NCCPI | CAP |
|-----------|-----------------------------------------------------|--------|-------|-----|-------|-----|
| 2054      | Yermo, hot-Yermo-Arizo association                  | 0.32   | 94.12 | 0   | 4     | 7s  |
| 3320      | Haymont very fine sandy loam, 0 to 2 percent slopes | 0.02   | 5.88  | 0   | 4     | 7s  |
| TOTALS    |                                                     | 0.34(* | 100%  | 1   | 4.0   | 7.0 |

(\*) Total acres may differ in the second decimal compared to the sum of each acreage soil. This is due to a round error because we only show the acres of each soil with two decimal.

- (c) climatic limitations (e) susceptibility to erosion
- (s) soil limitations within the rooting zone (w) excess of water