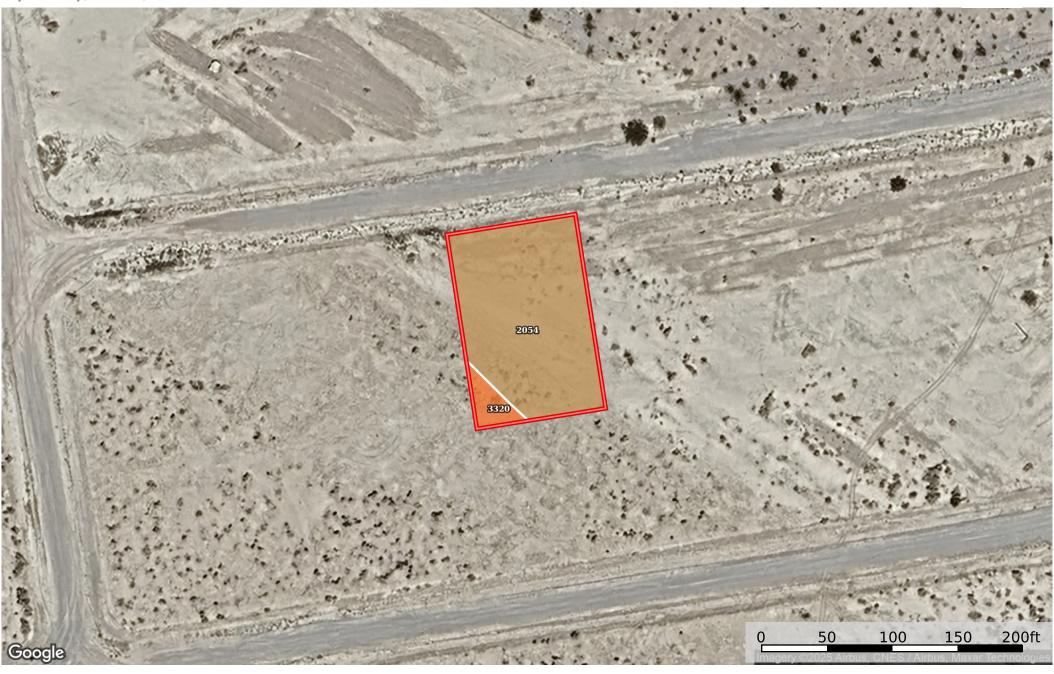

**0.34 Acre Pahrump, Nye County, NV 042-191-04** Nye County, Nevada, 0.34 AC +/-

## Boundary 0.34 ac

| SOIL CODE | SOIL DESCRIPTION                                    | ACRES  | %     | CPI | NCCPI | CAP |
|-----------|-----------------------------------------------------|--------|-------|-----|-------|-----|
| 2054      | Yermo, hot-Yermo-Arizo association                  | 0.32   | 94.12 | 0   | 4     | 7s  |
| 3320      | Haymont very fine sandy loam, 0 to 2 percent slopes | 0.02   | 5.88  | 0   | 4     | 7s  |
| TOTALS    |                                                     | 0.34(* | 100%  | 1   | 4.0   | 7.0 |

(\*) Total acres may differ in the second decimal compared to the sum of each acreage soil. This is due to a round error because we only show the acres of each soil with two decimal.

- (c) climatic limitations (e) susceptibility to erosion
- (s) soil limitations within the rooting zone (w) excess of water