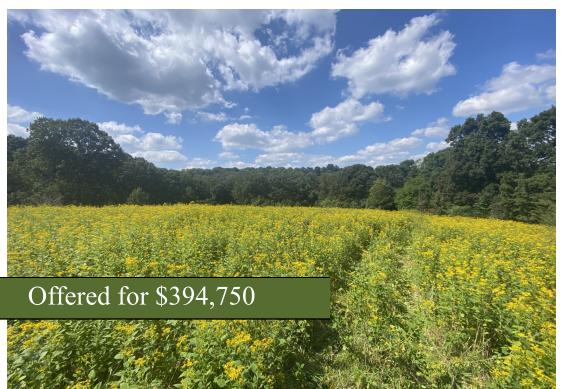

## +/- 15.79 Acres | 2822 Hwy 98 | Banks County, GA | 30558

Southern Land Exchange is proud to present this +/- 15.79 acre Banks County land tract (Tract One) with an old historic home. The property is located less than 100 feet from the Maysville city limits. This tract carries with it an ARR zoning (Agricultural-Rural-Residential), and has overall excellent topography and public water. This tract has +/- 250 ft of road frontage on HWY 98. The property is mostly open with some wooded acreage along the boundary lines. Included in the sale is a very large 5,000+ SQFT home built in 1908. The home is in poor condition but would make a great historical renovation project. Also available is Tract two which has the same acreage and overall land characteristics, as well as, multiple structures, including an old 40x40 barn and a +/- 1,000 SQFT cinder block building. Seller's ability to sell the property is subject to a new survey. Terms of survey to be negotiated as part of the offer. For more information call Travis Ebbert at 706-614-8840.