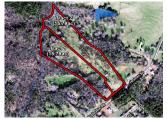

## +/- 15.79 Acres | 2822 Hwy 98 | Banks County, GA | 30558

Southern Land Exchange is proud to present this +/- 15.79 acre Banks County land tract (Tract One) with an old historic home. The property is located less than 100 feet from the Maysville city limits. This tract carries with it an ARR zoning (Agricultural-Rural-Residential), and has overall excellent topography and public water. This tract has +/- 250 ft of road frontage on HWY 98. The property is mostly open with some wooded acreage along the boundary lines. Included in the sale is a very large 5,000+ SQFT home built in 1908. The home is in poor condition but would make a great historical renovation project. Also available is Tract two which has the same acreage and overall land characteristics, as well as, multiple structures, including an old 40x40 barn and a +/- 1,000 SQFT cinder block building. Seller's ability to sell the property is subject to a new survey. Terms of survey to be negotiated as part of the offer. For more information call Travis Ebbert at 706-614-8840.