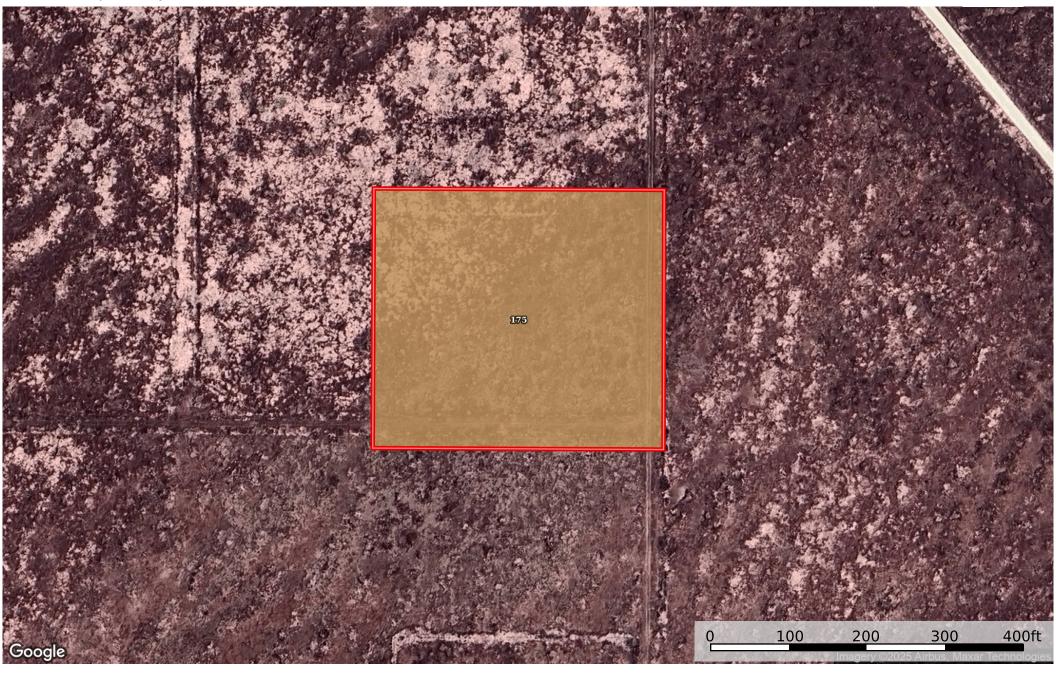

## | Boundary 2.82 ac

| SOIL CODE | SOIL DESCRIPTION                                | ACRES  | %    | СРІ | NCCPI | CAP |
|-----------|-------------------------------------------------|--------|------|-----|-------|-----|
| 175       | Polonio-Thomhill complex, 2 to 9 percent slopes | 2.82   | 100  | 0   | 17    | 4e  |
| TOTALS    |                                                 | 2.82(* | 100% | -   | 17.0  | 4   |

(\*) Total acres may differ in the second decimal compared to the sum of each acreage soil. This is due to a round error because we only show the acres of each soil with two decimal.