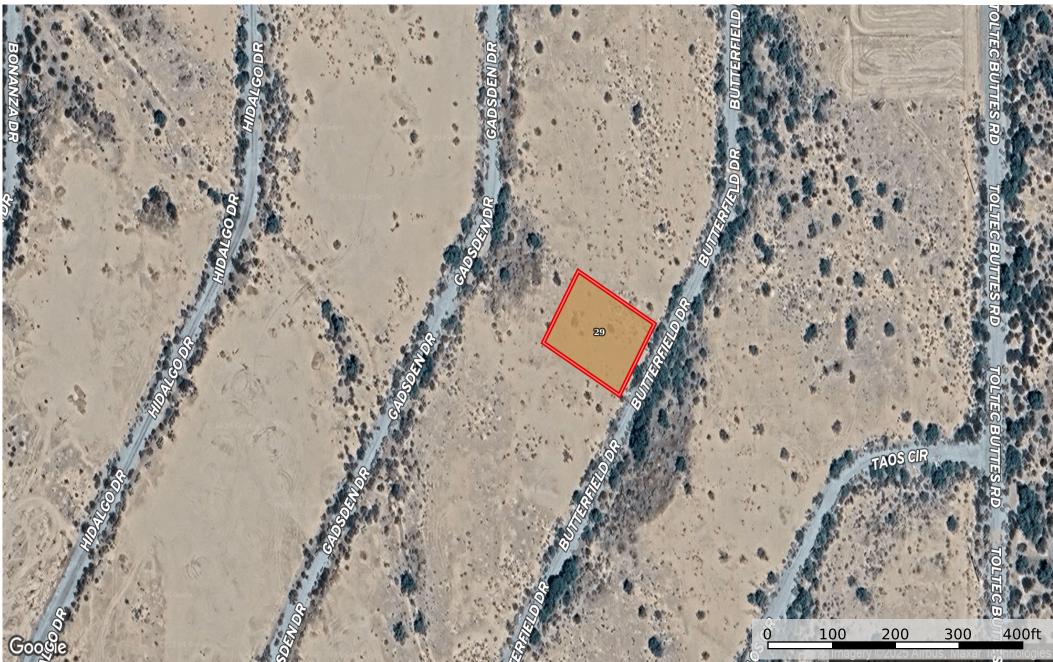

**0.35 Acre Eloy, Pinal County, AZ 403-14-311** Pinal County, Arizona, 0.35 AC +/-

## | Boundary 0.35 ac

| SOIL CODE | SOIL DESCRIPTION       | ACRES       | %    | CPI | NCCPI | CAP |
|-----------|------------------------|-------------|------|-----|-------|-----|
| 29        | Marana silty clay loam | 0.35        | 100  | 0   | 12    | 7c  |
| TOTALS    |                        | 0.35(*<br>) | 100% | -   | 12.0  | 7   |