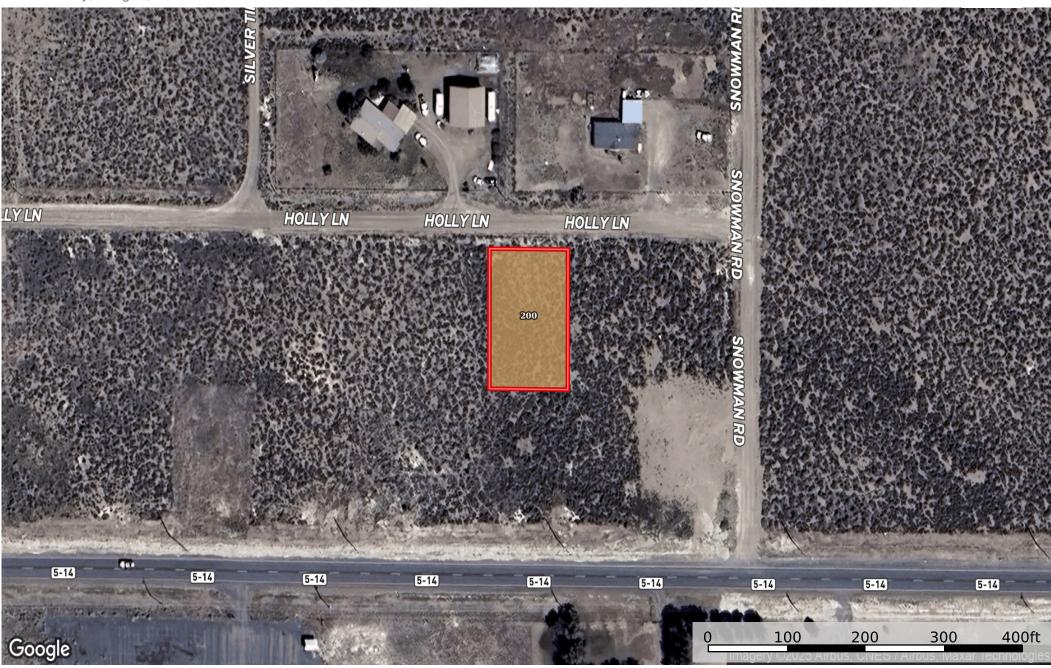

0.34 Acre Christmas Valley, Lake County, OR 5244

Lake County, Oregon, 0.34 AC +/-

## | Boundary 0.34 ac

| SOIL CODE | SOIL DESCRIPTION                             | ACRES  | %     | СРІ | NCCPI | CAP |
|-----------|----------------------------------------------|--------|-------|-----|-------|-----|
| 200       | Abert ashy loamy sand, 0 to 2 percent slopes | 0.34   | 100.0 | 0   | 2     | 6s  |
| TOTALS    |                                              | 0.34(* | 100%  | -   | 2.0   | 6.0 |

(\*) Total acres may differ in the second decimal compared to the sum of each acreage soil. This is due to a round error because we only show the acres of each soil with two decimal.