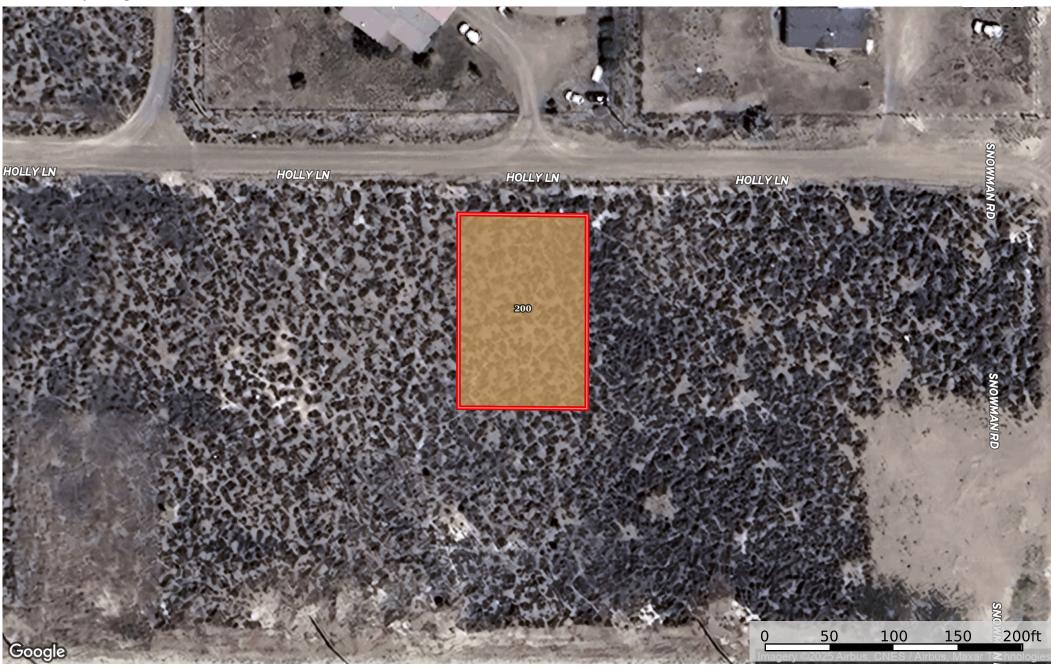

0.34 Acre Christmas Valley, Lake County, OR 5243

Lake County, Oregon, 0.34 AC +/-

## | Boundary 0.34 ac

| SOIL CODE | SOIL DESCRIPTION                             | ACRES  | %     | СРІ | NCCPI | CAP |
|-----------|----------------------------------------------|--------|-------|-----|-------|-----|
| 200       | Abert ashy loamy sand, 0 to 2 percent slopes | 0.34   | 100.0 | 0   | 2     | 6s  |
| TOTALS    |                                              | 0.34(* | 100%  | -   | 2.0   | 6.0 |

(\*) Total acres may differ in the second decimal compared to the sum of each acreage soil. This is due to a round error because we only show the acres of each soil with two decimal.