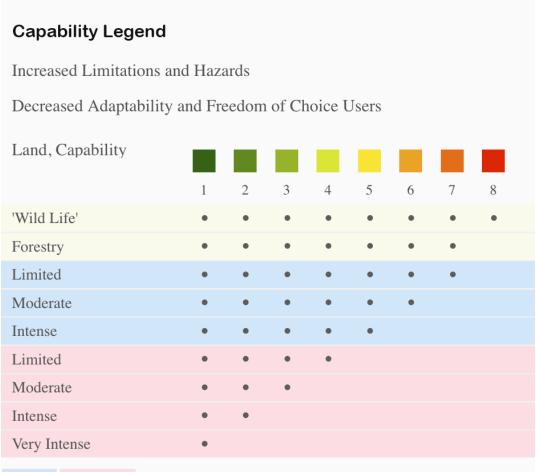

## | Boundary 0.34 ac

| SOIL CODE | SOIL DESCRIPTION                             | ACRES  | %     | СРІ | NCCPI | CAP |
|-----------|----------------------------------------------|--------|-------|-----|-------|-----|
| 200       | Abert ashy loamy sand, 0 to 2 percent slopes | 0.34   | 100.0 | 0   | 2     | 6s  |
| TOTALS    |                                              | 0.34(* | 100%  | -   | 2.0   | 6.0 |

## **Grazing Cultivation**

- (c) climatic limitations (e) susceptibility to erosion
- (s) soil limitations within the rooting zone (w) excess of water