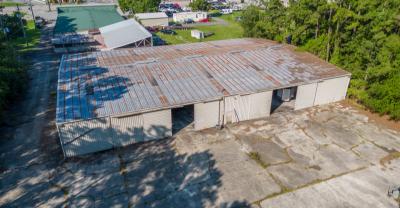

## Prime Commercial Opportunity: 2.44 Acres on Memorial Drive

Ware County

**2.44** +/- Acres

\$1,195,000.00

Discover a prime commercial opportunity at 2023 Memorial Dr., Waycross, GA, boasting an expansive 2.44 acres of land ripe for development. Situated in a bustling area on the Main Highway, Memorial Drive, this property offers exceptional visibility with a daily road count ranging from 6,000 to 8,000 vehicles.