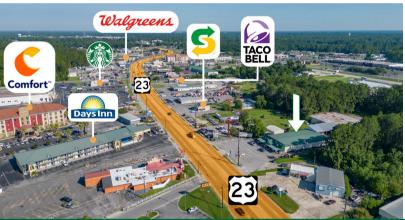

## Prime Commercial Opportunity: 2.44 Acres on Memorial Drive

Ware County

**2.44** +/- Acres

\$1,195,000.00

Discover a prime commercial opportunity at 2023 Memorial Dr., Waycross, GA, boasting an expansive 2.44 acres of land ripe for development. Situated in a bustling area on the Main Highway, Memorial Drive, this property offers exceptional visibility with a daily road count ranging from 6,000 to 8,000 vehicles.