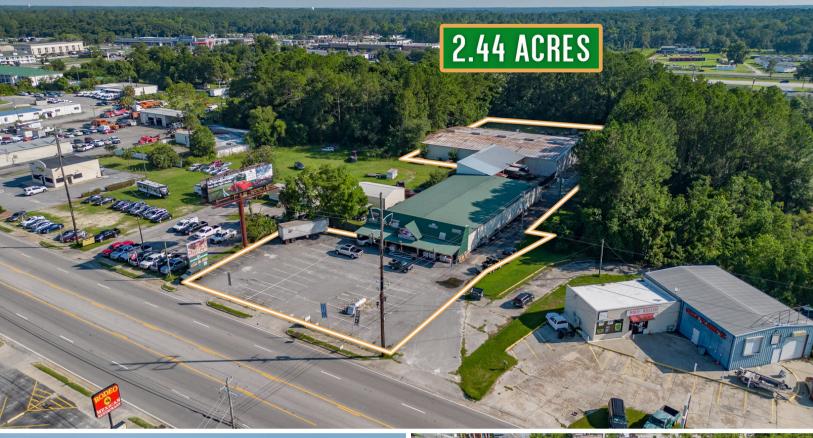

## Prime Commercial Opportunity: 2.44 Acres on Memorial Drive

Ware County

**2.44** +/- Acres

\$1,195,000.00

Discover a prime commercial opportunity at 2023 Memorial Dr., Waycross, GA, boasting an expansive 2.44 acres of land ripe for development. Situated in a bustling area on the Main Highway, Memorial Drive, this property offers exceptional visibility with a daily road count ranging from 6,000 to 8,000 vehicles.