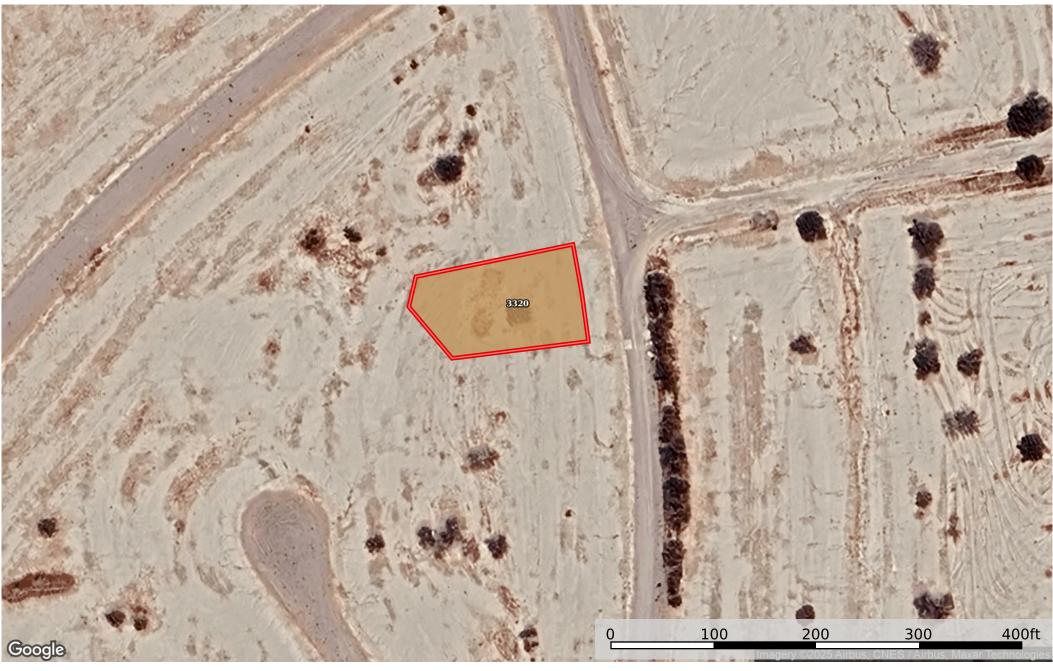

**0.32 Acre Pahrump, Nye County, NV 031-292-15**Nye County, Nevada, 0.32 AC +/-

## Boundary 0.32 ac

| SOIL CODE | SOIL DESCRIPTION                                    | ACRES  | %    | CPI | NCCPI | CAP |
|-----------|-----------------------------------------------------|--------|------|-----|-------|-----|
| 3320      | Haymont very fine sandy loam, 0 to 2 percent slopes | 0.32   | 100  | 0   | 4     | 7s  |
| TOTALS    |                                                     | 0.32(* | 100% | -   | 4.0   | 7   |