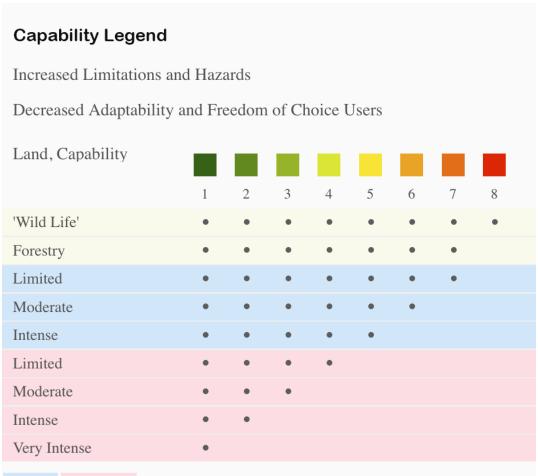

## Boundary 0.32 ac

| SOIL CODE | SOIL DESCRIPTION                                    | ACRES  | %    | CPI | NCCPI | CAP |
|-----------|-----------------------------------------------------|--------|------|-----|-------|-----|
| 3320      | Haymont very fine sandy loam, 0 to 2 percent slopes | 0.32   | 100  | 0   | 4     | 7s  |
| TOTALS    |                                                     | 0.32(* | 100% | -   | 4.0   | 7   |

## **Grazing Cultivation**

- (c) climatic limitations (e) susceptibility to erosion
- (s) soil limitations within the rooting zone (w) excess of water