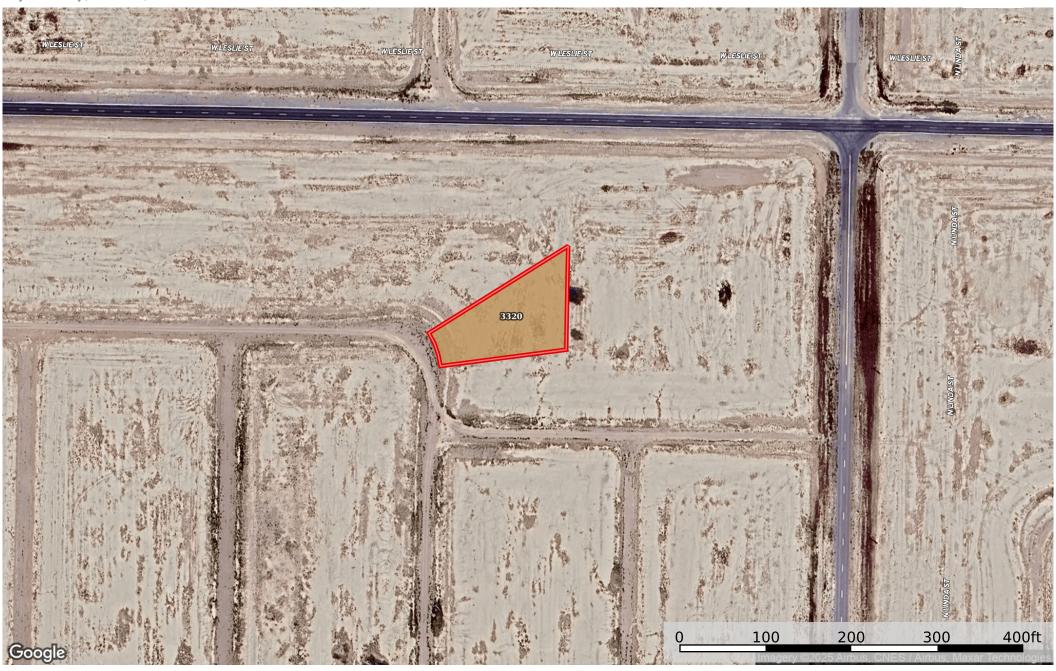

## **0.29 Acre Pahrump, Nye County, NV 031-253-17** Nye County, Nevada, 0.29 AC +/-

## Boundary 0.29 ac

| SOIL CODE | SOIL DESCRIPTION                                    | ACRES  | %    | CPI | NCCPI | CAP |
|-----------|-----------------------------------------------------|--------|------|-----|-------|-----|
| 3320      | Haymont very fine sandy loam, 0 to 2 percent slopes | 0.29   | 100  | 0   | 4     | 7s  |
| TOTALS    |                                                     | 0.29(* | 100% | -   | 4.0   | 7   |

<sup>(\*)</sup> Total acres may differ in the second decimal compared to the sum of each acreage soil. This is due to a round error because we only show the acres of each soil with two decimal.