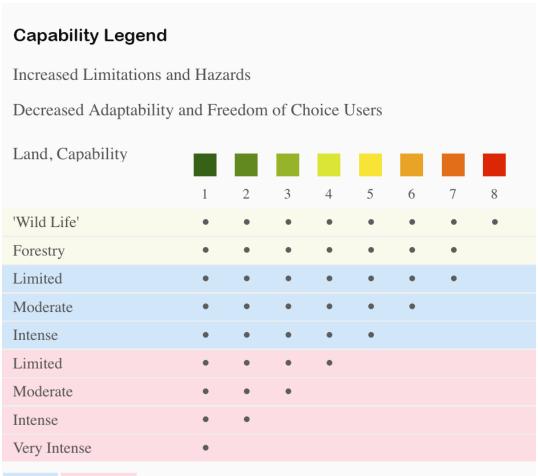

## Boundary 0.29 ac

| SOIL CODE | SOIL DESCRIPTION                                    | ACRES  | %    | CPI | NCCPI | CAP |
|-----------|-----------------------------------------------------|--------|------|-----|-------|-----|
| 3320      | Haymont very fine sandy loam, 0 to 2 percent slopes | 0.29   | 100  | 0   | 4     | 7s  |
| TOTALS    |                                                     | 0.29(* | 100% | -   | 4.0   | 7   |

## **Grazing Cultivation**

- (c) climatic limitations (e) susceptibility to erosion
- (s) soil limitations within the rooting zone (w) excess of water