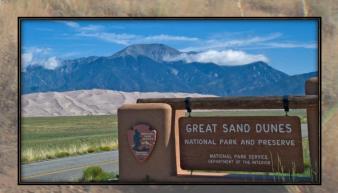

<u>Nearby Attractions</u>: Smith Reservoir (top right), Rio Grande River, Crater Lake(right), Fort Garland Museum & Cultural Center, Great Sand Dunes National Park & Preserve(right), Zapata Falls, Hooper Sand Dunes Artesian Hot Springs pool,