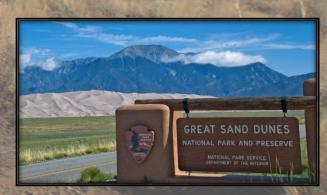

Elevation (ft): 7,822 ft.

Terrain Type: Flat, Plain, Desert

Closest Major Cities: Alamosa, Pueblo, Santa Fe.

<u>Nearby Attractions</u>: Smith Reservoir (top right), Rio Grande River, Crater Lake(right), Fort Garland Museum & Cultural Center, Great Sand Dunes National Park & Preserve(right), Zapata Falls, Hooper Sand Dunes Artesian Hot Springs pool,