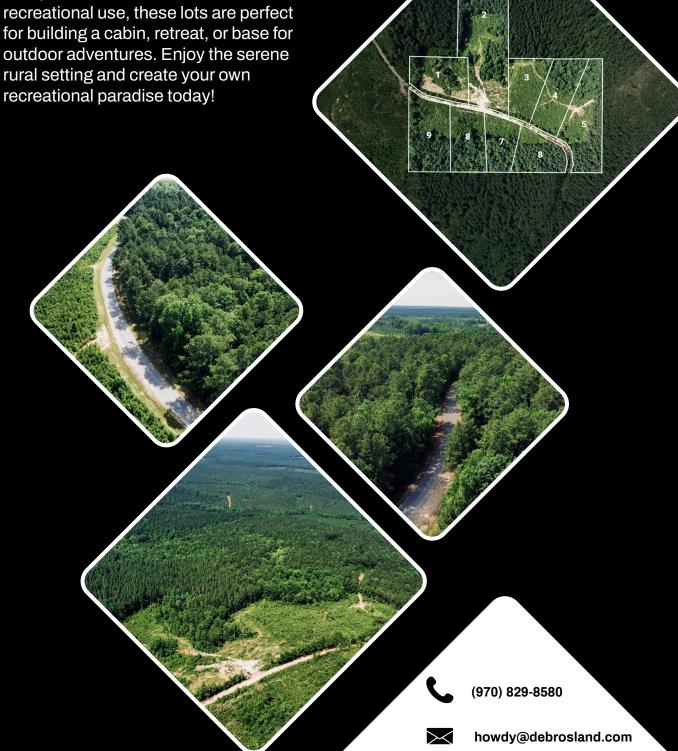

## Jasper County Mississippi's

**Timberland Haven** 

Discover your perfect escape in Jasper County, MS, on 3115 County Road. This exclusive offering features 9 lots, each around 2 acres, with one exceptional lot over 6 acres. Ideal for recreational use, these lots are perfect for building a cabin, retreat, or base for outdoor adventures. Enjoy the serene rural setting and create your own

# Jasper County Mississippi's **Timberland Haven**

| Lot ID       | Size |
|--------------|------|
| Jasper_01_MS | 2.03 |
| Jasper_02_MS | 6.53 |
| Jasper_03_MS | 2.07 |
| Jasper_04_MS | 2.04 |
| Jasper_05_MS | 2.19 |
| Jasper_06_MS | 2.29 |
| Jasper_07_MS | 2.17 |
| Jasper_08_MS | 2.03 |
| Jasper_09_MS | 2.70 |