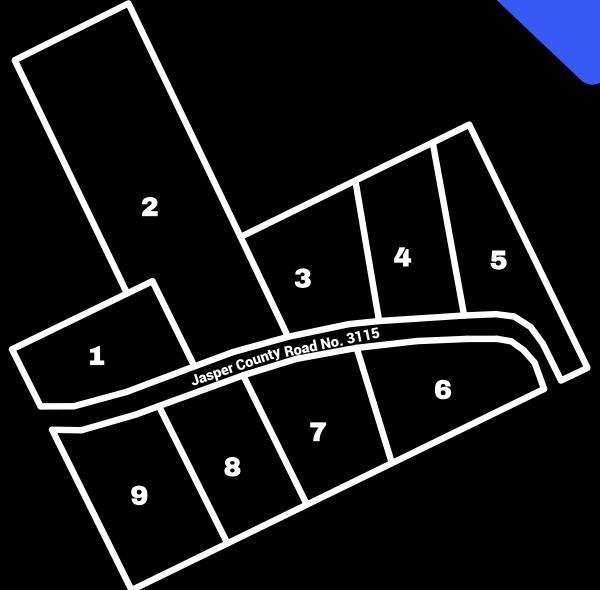

# Jasper County Mississippi's **Timberland Haven**

| Lot ID       | Size |
|--------------|------|
| Jasper_01_MS | 2.03 |
| Jasper_02_MS | 6.53 |
| Jasper_03_MS | 2.07 |
| Jasper_04_MS | 2.04 |
| Jasper_05_MS | 2.19 |
| Jasper_06_MS | 2.29 |
| Jasper_07_MS | 2.17 |
| Jasper_08_MS | 2.03 |
| Jasper_09_MS | 2.70 |