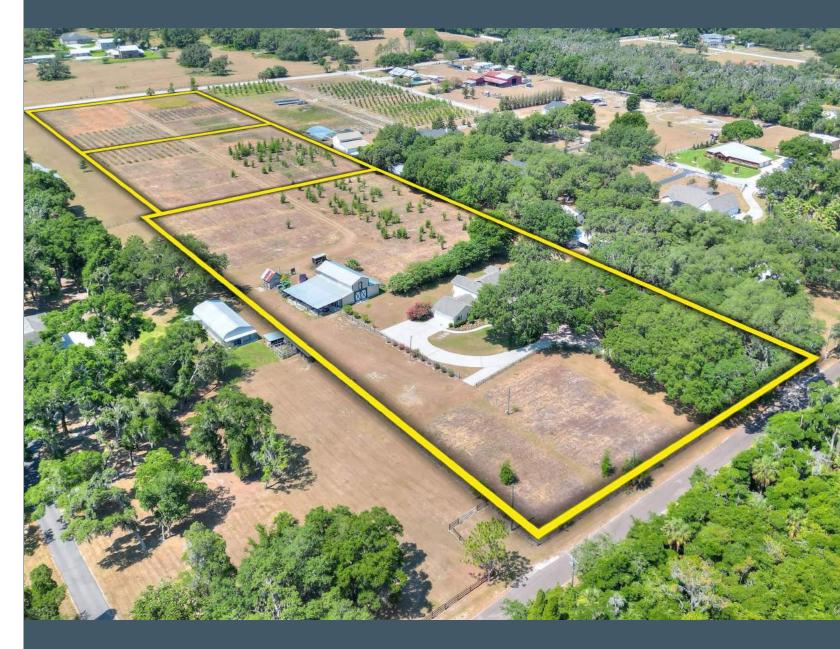

Acreage: 4.47± Acres Pricing: \$1,125,000 Improvements: 3,004 SF 4BR/3.5BA Home Barn with 1 BR/1BA Apartment

Lot 1 – Home on 4.47 Acres \$1,125,000 Lot 2 – 2.07 Acres \$300,000 SOLD Lot 3 – 2.09 Acres \$300,000 SOLD

#### Click for Website

4 | Stunning Farmhouse - Perfect Countryside Escape

PREMIUM, HIGH AND DRY LAND IN THE HEART OF LITHIA!

The home is nestled among grand oaks creating a shaded and serene surrounding for the beautiful estate. Just outside the home you'll find a barn that has open and enclosed space as well as a one bedroom, one-bathroom upstairs apartment. The apartment includes a large separate living room and full kitchen, perfect for visiting guests or an in-law suite. The grounds include open pastures and young trees - truly a blank canvas for you to design!