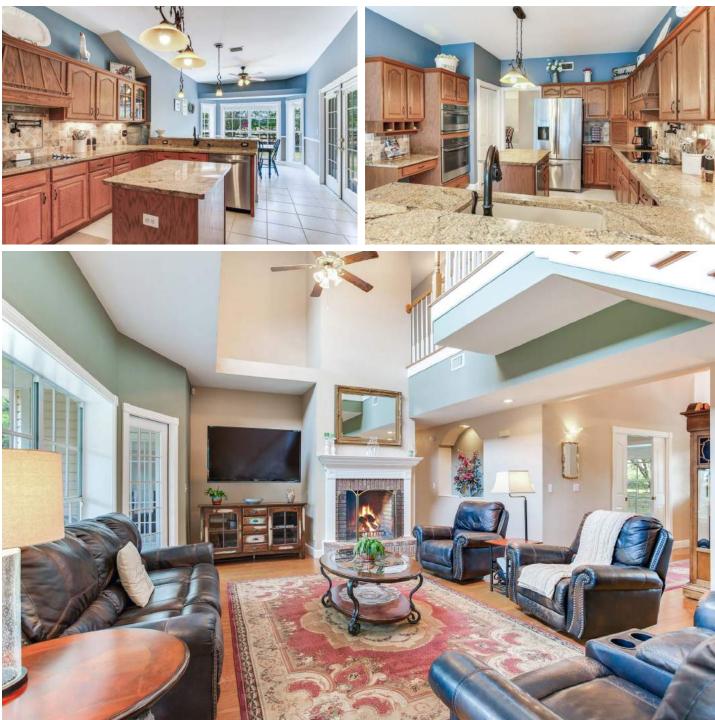

## THE HEART OF THE HOME

Wood Burning Fireplace Solid Wood Cabinets and Granite Counters Breakfast Nook with Large Windows

**6** | Stunning Farmhouse - Perfect Countryside Escape