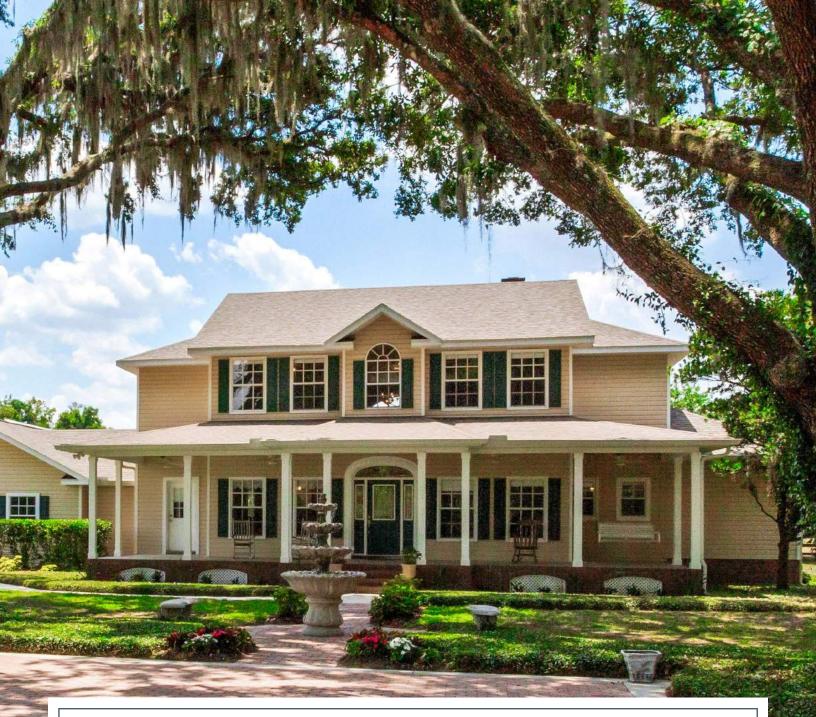

### CHARMING COUNTRY FARMHOUSE ON PRIME ACREAGE IN LITHIA!

Find your way home up the winding, tree-lined driveway and onto the welcoming front porch. This estate boasts open pastures and grand oaks that perfectly frame the custom southern home. Featuring an office, formal dining room, spacious master suite, breakfast nook, upstairs bedrooms and bonus room, the home welcomes the light and livelihood of family and friends. Inside the home you'll find a large kitchen with bar seating and a breakfast nook with access to the screened in back porch. The living room is flooded with natural light and boasts wood floors and a wood-burning fireplace.