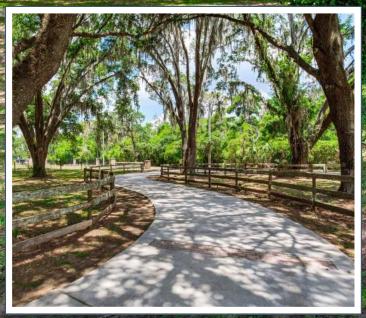

### CHARMING COUNTRY FARMHOUSE ON PRIME ACREAGE IN LITHIA!

Find your way home up the winding, tree-lined driveway and onto the welcoming front porch. This estate boasts open pastures and grand oaks that perfectly frame the custom southern home. Featuring an office, formal dining room, spacious master suite, breakfast nook, upstairs bedrooms and bonus room, the home welcomes the light and livelihood of family and friends. Inside the home you'll find a large kitchen with bar seating and a breakfast nook with access to the screened in back porch. The living room is flooded with natural light and boasts wood floors and a wood-burning fireplace.

#### Click for Website

4 | Stunning Farmhouse - Perfect Countryside Escape

PREMIUM, HIGH AND DRY LAND IN THE HEART OF LITHIA!

The home is nestled among grand oaks creating a shaded and serene surrounding for the beautiful estate. Just outside the home you'll find a barn that has open and enclosed space as well as a one bedroom, one-bathroom upstairs apartment. The apartment includes a large separate living room and full kitchen, perfect for visiting guests or an in-law suite. The grounds include open pastures and young trees - truly a blank canvas for you to design!