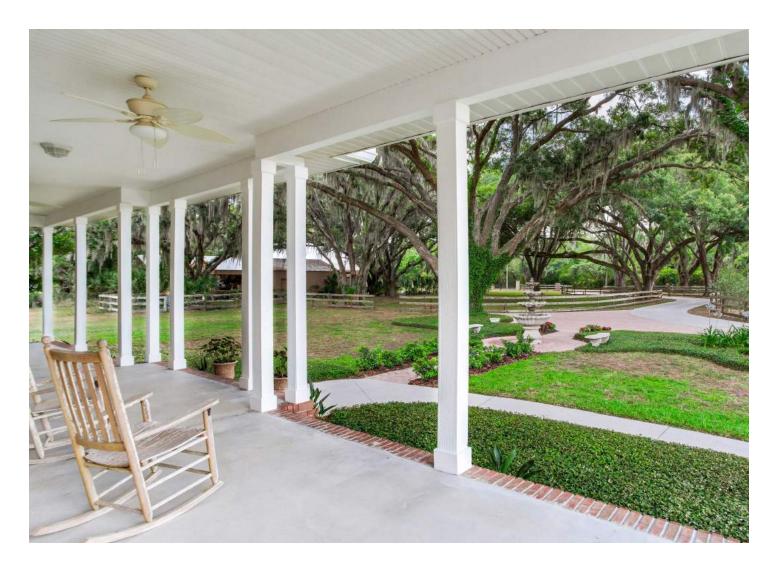

### CHARMING COUNTRY FARMHOUSE ON PRIME ACREAGE IN LITHIA!

Find your way home up the winding, tree-lined driveway and onto the welcoming front porch. This estate boasts open pastures and grand oaks that perfectly frame the custom southern home. Featuring an office, formal dining room, spacious master suite, breakfast nook, upstairs bedrooms and bonus room, the home welcomes the light and livelihood of family and friends. Inside the home you'll find a large kitchen with bar seating and a breakfast nook with access to the screened in back porch. The living room is flooded with natural light and boasts wood floors and a wood-burning fireplace.