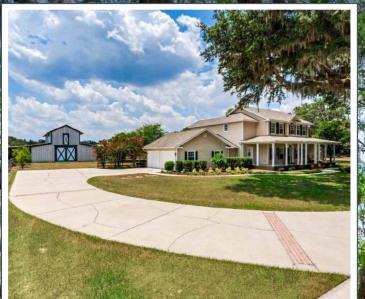

#### Click for Website

4 | Stunning Farmhouse - Perfect Countryside Escape

PREMIUM, HIGH AND DRY LAND IN THE HEART OF LITHIA!

The home is nestled among grand oaks creating a shaded and serene surrounding for the beautiful estate. Just outside the home you'll find a barn that has open and enclosed space as well as a one bedroom, one-bathroom upstairs apartment. The apartment includes a large separate living room and full kitchen, perfect for visiting guests or an in-law suite. The grounds include open pastures and young trees - truly a blank canvas for you to design!