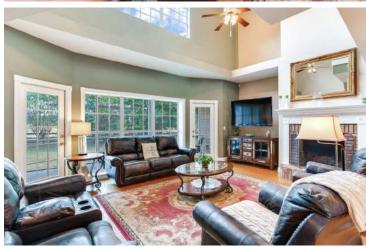

## THE HEART OF THE HOME

Wood Burning Fireplace Solid Wood Cabinets and Granite Counters Breakfast Nook with Large Windows

**6** | Stunning Farmhouse - Perfect Countryside Escape