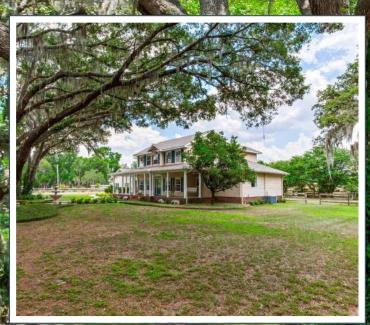

### CHARMING COUNTRY FARMHOUSE ON PRIME ACREAGE IN LITHIA!

Find your way home up the winding, tree-lined driveway and onto the welcoming front porch. This estate boasts open pastures and grand oaks that perfectly frame the custom southern home. Featuring an office, formal dining room, spacious master suite, breakfast nook, upstairs bedrooms and bonus room, the home welcomes the light and livelihood of family and friends. Inside the home you'll find a large kitchen with bar seating and a breakfast nook with access to the screened in back porch. The living room is flooded with natural light and boasts wood floors and a wood-burning fireplace.

Acreage: 4.47± Acres Pricing: \$1,125,000 Improvements: 3,004 SF 4BR/3.5BA Home Barn with 1 BR/1BA Apartment

Lot 1 – Home on 4.47 Acres \$1,125,000 Lot 2 – 2.07 Acres \$300,000 SOLD Lot 3 – 2.09 Acres \$300,000 SOLD