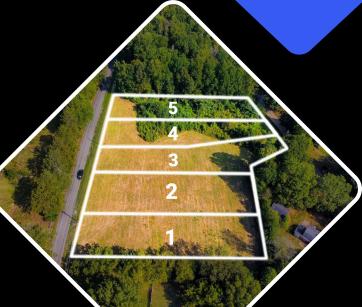

# Alcorn County Mississippi's **Premier Jewel**

| Lot ID       | Size |
|--------------|------|
| Alcorn_01_MS | 0.59 |
| Alcorn_02_MS | 0.60 |
| Alcorn_03_MS | 0.76 |
| Alcorn_04_MS | 0.65 |
| Alcorn_05_MS | 0.61 |