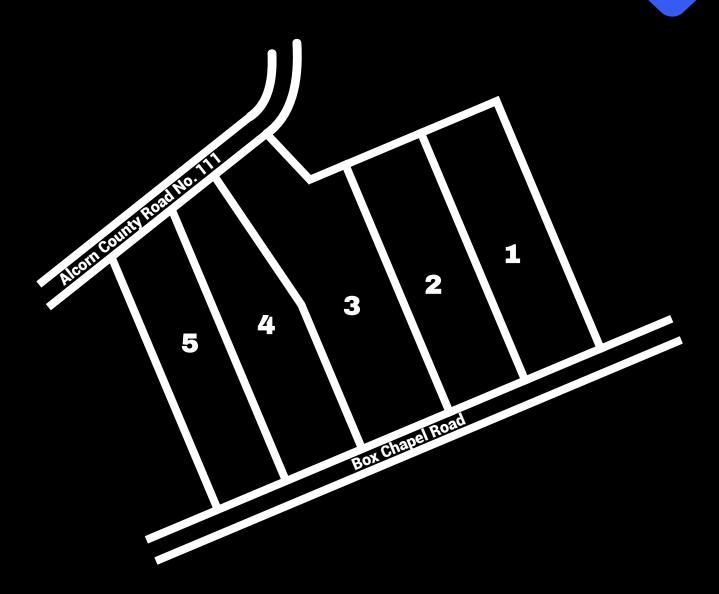

# Alcorn County Mississippi's **Premier Jewel**

| Lot ID       | Size |
|--------------|------|
| Alcorn_01_MS | 0.59 |
| Alcorn_02_MS | 0.60 |
| Alcorn_03_MS | 0.76 |
| Alcorn_04_MS | 0.65 |
| Alcorn_05_MS | 0.61 |