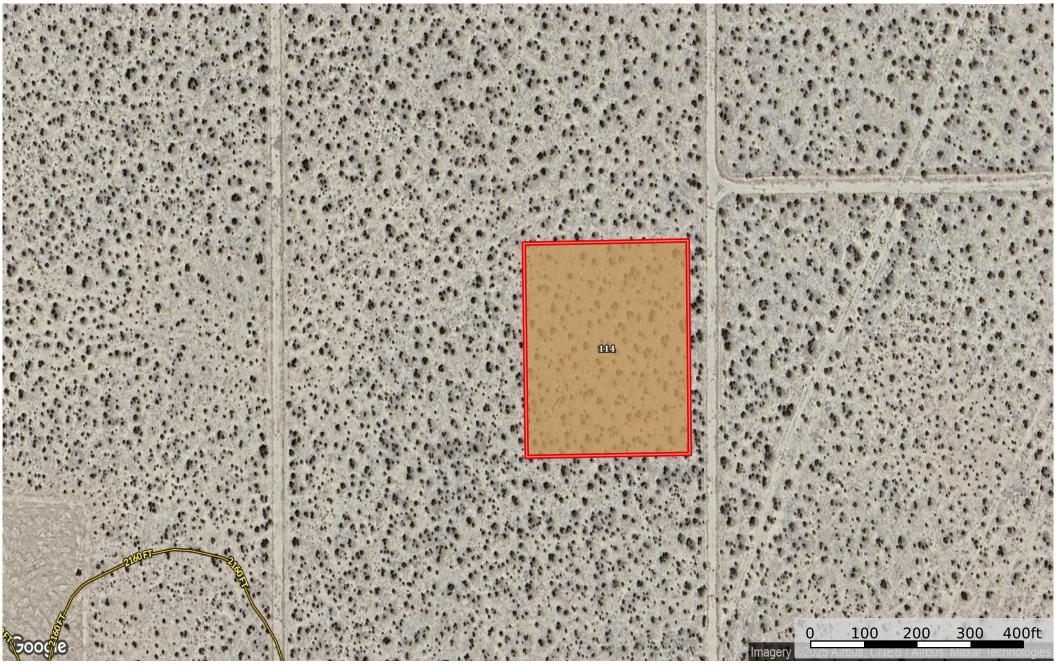

2.23 Acres Cantil, Kern County, CA 312-073-01-00-9 Kern County, California, 2.23 AC +/-

## | Boundary 2.39 ac

| SOIL CODE | SOIL DESCRIPTION                        | ACRES       | %    | CPI | NCCPI | CAP |
|-----------|-----------------------------------------|-------------|------|-----|-------|-----|
| 114       | Cajon loamy sand, 0 to 5 percent slopes | 2.39        | 100  | 0   | 5     | 7e  |
| TOTALS    |                                         | 2.39(*<br>) | 100% | -   | 5.0   | 7   |