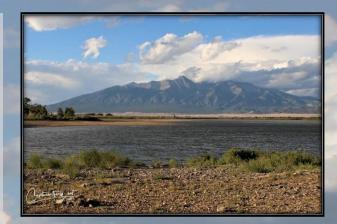

Elevation (ft): 7,788 ft.

<u>Terrain Type</u>: Lightly sloping, Plain, Desert

Closest Major Cities: Alamosa, Pueblo, Santa Fe.

<u>Nearby Attractions</u>: Smith Reservoir (top right), Rio Grande River, Crater Lake(right), Fort Garland Museum & Cultural Center, Great Sand Dunes National Park & Preserve(right), Zapata Falls, Hooper Sand Dunes Artesian Hot Springs pool,