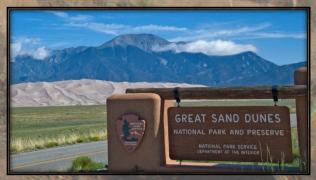

Elevation (ft): 7,788 ft.

<u>Terrain Type</u>: Lightly sloping, Plain, Desert

Closest Major Cities: Alamosa, Pueblo, Santa Fe.

<u>Nearby Attractions</u>: Smith Reservoir (top right), Rio Grande River, Crater Lake(right), Fort Garland Museum & Cultural Center, Great Sand Dunes National Park & Preserve(right), Zapata Falls, Hooper Sand Dunes Artesian Hot Springs pool,