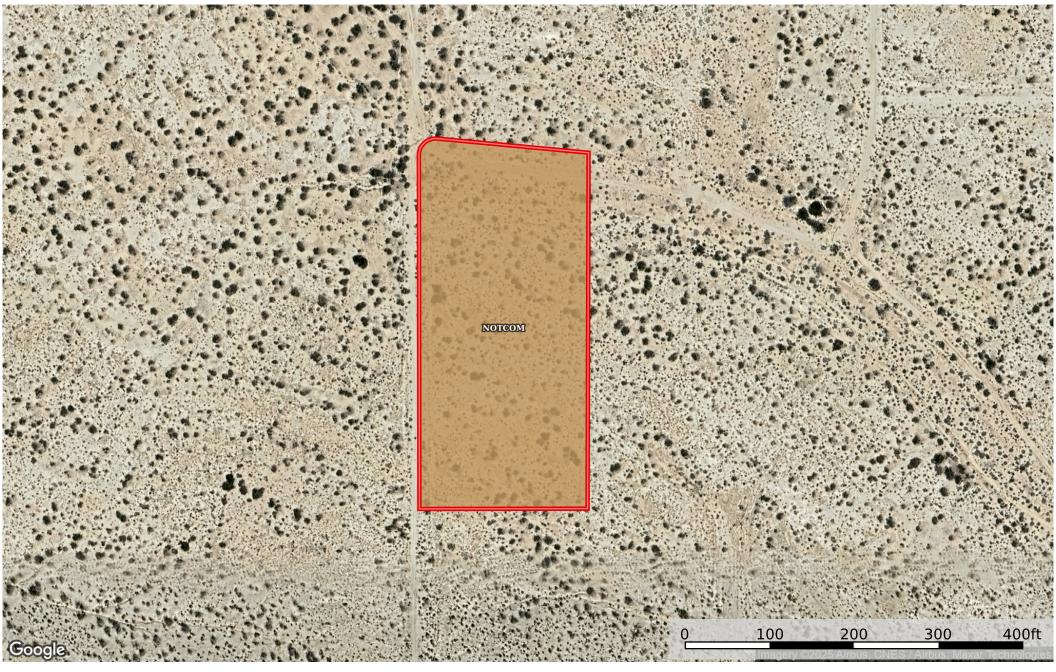

**1.97 Acres Kramer Junction, San Bernardino County, CA**San Bernardino County, California, 1.97 AC +/-

## Boundary 1.96 ac

| SOIL CODE | SOIL DESCRIPTION          | ACRES  | %    | CPI | NCCPI | CAP |
|-----------|---------------------------|--------|------|-----|-------|-----|
| NOTCOM    | No Digital Data Available | 1.96   | 100  | 0   | ı     | -   |
| TOTALS    |                           | 1.96(* | 100% | -   | 1     | -   |