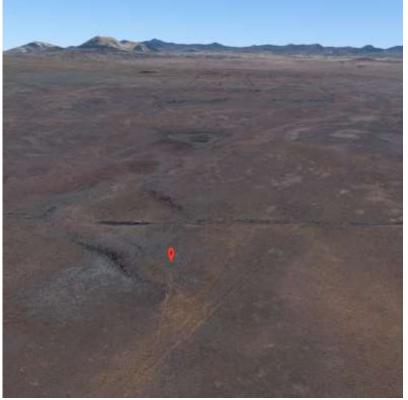

## Actual Property Details/Information

| Access Road          | N3494                                                                                                                                               |
|----------------------|-----------------------------------------------------------------------------------------------------------------------------------------------------|
| Road Surface         | Dirt                                                                                                                                                |
| Road Maintenance     | County                                                                                                                                              |
| Elevation (ft)       | Low: 6446 ft. / High: 6461 ft                                                                                                                       |
| Terrain Type         | Slightly Sloped, Desert                                                                                                                             |
| Closest Highways     | US HWY-60, RT-61                                                                                                                                    |
| Closest Major Cities | Show Low, Winslow, Gallup                                                                                                                           |
| Nearby Attractions   | Concho falls, Scorpion and Ant Art Hill, Porter Mountain<br>Outlook, White Mountain Nature Center, White Mountain Family<br>Fun Park, Show Low Lake |

#### Photos

Google Earth Aerial Image

Street Level View

. . .