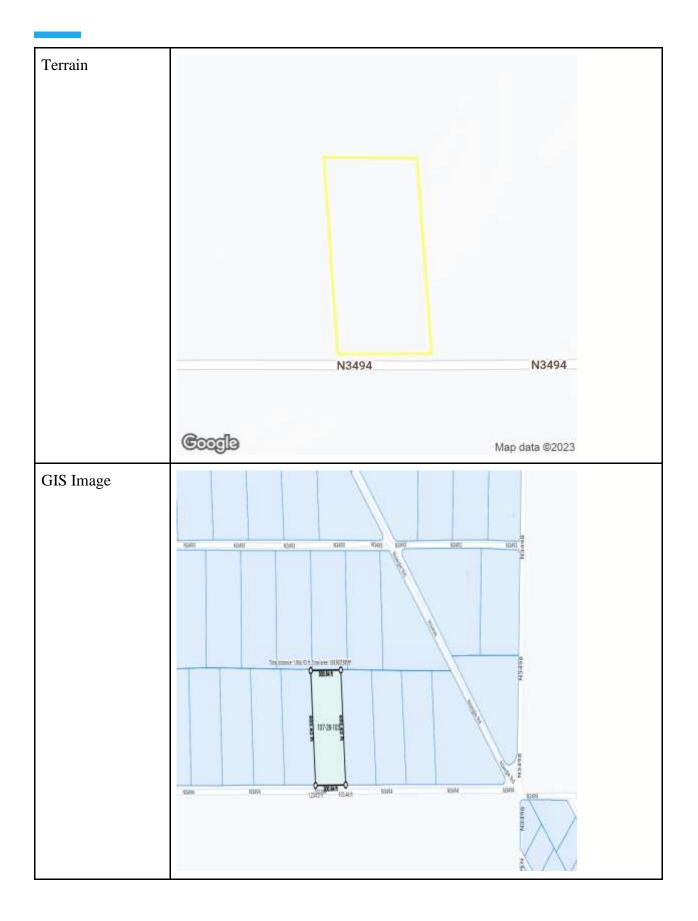

## Actual Property Details/Information

| Access Road          | N3494                                                                                                                                               |
|----------------------|-----------------------------------------------------------------------------------------------------------------------------------------------------|
| Road Surface         | Dirt                                                                                                                                                |
| Road Maintenance     | County                                                                                                                                              |
| Elevation (ft)       | Low: 6446 ft. / High: 6461 ft                                                                                                                       |
| Terrain Type         | Slightly Sloped, Desert                                                                                                                             |
| Closest Highways     | US HWY-60, RT-61                                                                                                                                    |
| Closest Major Cities | Show Low, Winslow, Gallup                                                                                                                           |
| Nearby Attractions   | Concho falls, Scorpion and Ant Art Hill, Porter Mountain<br>Outlook, White Mountain Nature Center, White Mountain Family<br>Fun Park, Show Low Lake |