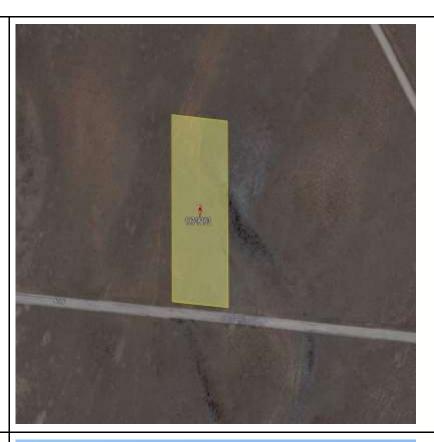

#### **Property Facts**

| Address                        | N/A                                          |                              |  |
|--------------------------------|----------------------------------------------|------------------------------|--|
| Address                        | N/A                                          |                              |  |
| County                         | Apache                                       |                              |  |
| State                          | AZ                                           |                              |  |
| Subdivision/Block/Lot          | CONCHO LAKELAND/N/A/103                      |                              |  |
| Legal Description (unofficial) | TRACT: Z RANGE: 103 CONCHO LAKE LAND LOT 103 |                              |  |
| TRS                            | T-11N, R-26E, S-7                            |                              |  |
| Parcel Size                    | 4.76                                         |                              |  |
| Number of Parcels              | 1                                            |                              |  |
| GPS Coordinates                | Center                                       | 34°21'37.1"N,109°37'44.31"W  |  |
|                                |                                              | Elevation 6453 FT            |  |
|                                | NE                                           | 34°21'40.22"N,109°37'42.78"W |  |
|                                |                                              | Elevation 6458 FT            |  |
|                                | SE                                           | 34°21'33.99"N,109°37'42.2"W  |  |
|                                |                                              | Elevation 6446 FT            |  |