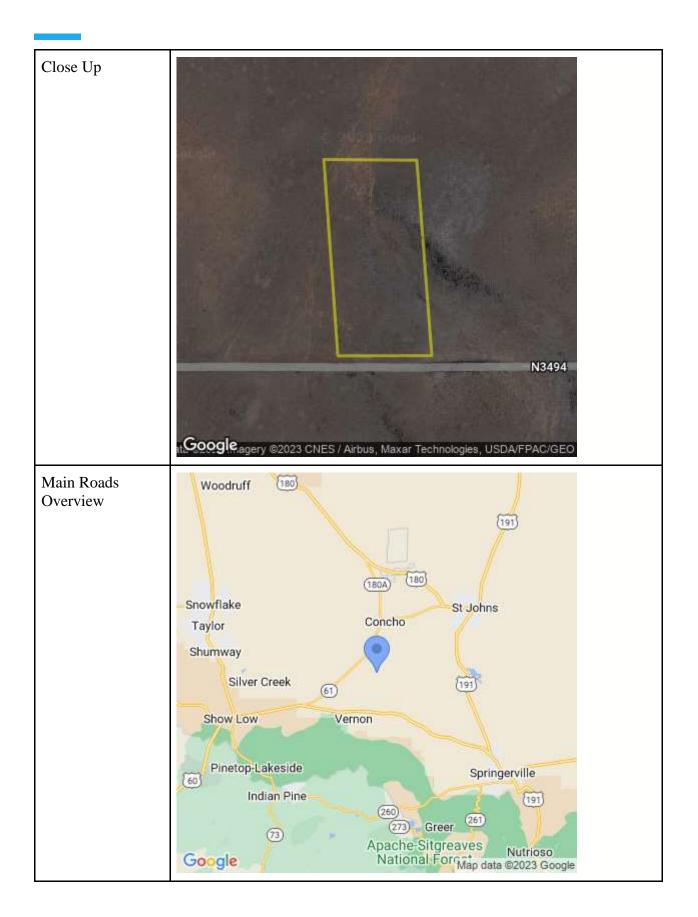

## Actual Property Details/Information

| Access Road          | N3494                                                                                                                                               |
|----------------------|-----------------------------------------------------------------------------------------------------------------------------------------------------|
| Road Surface         | Dirt                                                                                                                                                |
| Road Maintenance     | County                                                                                                                                              |
| Elevation (ft)       | Low: 6446 ft. / High: 6461 ft                                                                                                                       |
| Terrain Type         | Slightly Sloped, Desert                                                                                                                             |
| Closest Highways     | US HWY-60, RT-61                                                                                                                                    |
| Closest Major Cities | Show Low, Winslow, Gallup                                                                                                                           |
| Nearby Attractions   | Concho falls, Scorpion and Ant Art Hill, Porter Mountain<br>Outlook, White Mountain Nature Center, White Mountain Family<br>Fun Park, Show Low Lake |