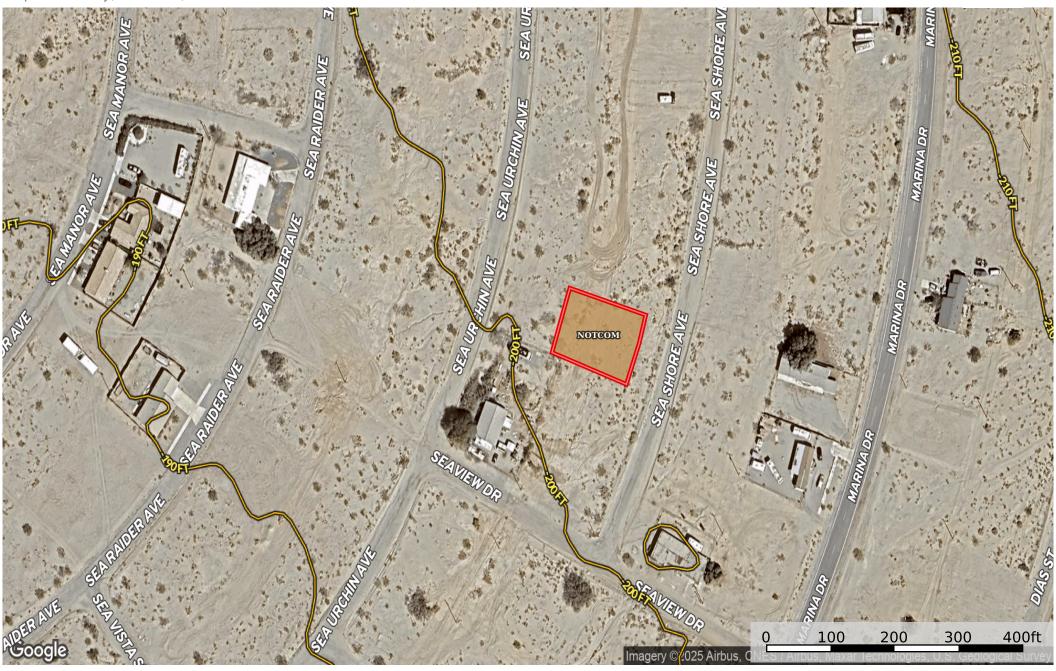

**0.26 Acre Salton City, Imperial County, CA 010-272-006-**Imperial County, California, 0.26 AC +/-

## Boundary 0.26 ac

| SOIL CODE | SOIL DESCRIPTION          | ACRES  | %    | CPI | NCCPI | CAP |
|-----------|---------------------------|--------|------|-----|-------|-----|
| NOTCOM    | No Digital Data Available | 0.26   | 100  | 0   | -     | -   |
| TOTALS    |                           | 0.26(* | 100% | -   | -     | -   |