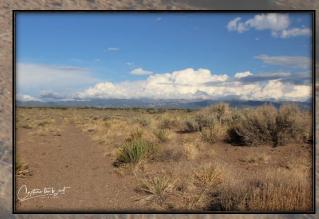

## <u>APN</u>: 70317700

GPS Coordinates: 37.3712, -105.4940 Acres: 4.69 Annual Property Taxes: \$128.56 Access Road: 24th St Road: Dirt, County Maintenance **Zoning:** Estate Residential *Power: Solar/wind/generator* Water & Sewer: Cistern or well (with permit); Septic Elevation (ft): 7,797 ft. Terrain Type: Flat, Plain, Desert Closest Major Cities: Alamosa, Pueblo, Santa Fe. Nearby Attractions: Smith Reservoir (top right), Rio Grande River, Crater Lake(right), Fort Garland Museum & Cultural Center, Great Sand Dunes National Park & Preserve(right), Zapata Falls, Hooper Sand Dunes Artesian Hot Springs pool, Mountain Master Off-Road Tours. Video with Pictures: https://youtube.com/@dkbpropertysolutions