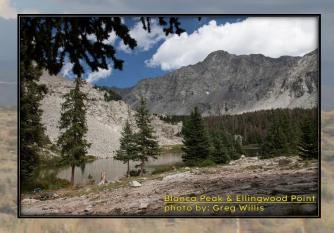

## <u>APN</u>: 70317700

GPS Coordinates: 37.3712, -105.4940 Acres: 4.69 Annual Property Taxes: \$128.56 Access Road: 24th St Road: Dirt, County Maintenance **Zoning:** Estate Residential *Power: Solar/wind/generator* Water & Sewer: Cistern or well (with permit); Septic Elevation (ft): 7,797 ft. Terrain Type: Flat, Plain, Desert Closest Major Cities: Alamosa, Pueblo, Santa Fe. Nearby Attractions: Smith Reservoir (top right), Rio Grande River, Crater Lake(right), Fort Garland Museum & Cultural Center, Great Sand Dunes National Park & Preserve(right), Zapata Falls, Hooper Sand Dunes Artesian Hot Springs pool, Mountain Master Off-Road Tours. Video with Pictures: https://youtube.com/@dkbpropertysolutions