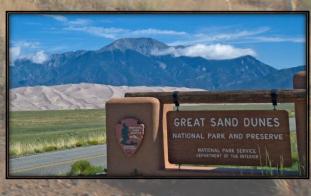

## <u>APN</u>: 70317700

GPS Coordinates: 37.3712, -105.4940 Acres: 4.69 Annual Property Taxes: \$128.56 Access Road: 24th St Road: Dirt, County Maintenance **Zoning:** Estate Residential *Power: Solar/wind/generator* Water & Sewer: Cistern or well (with permit); Septic Elevation (ft): 7,797 ft. Terrain Type: Flat, Plain, Desert Closest Major Cities: Alamosa, Pueblo, Santa Fe. Nearby Attractions: Smith Reservoir (top right), Rio Grande River, Crater Lake(right), Fort Garland Museum & Cultural Center, Great Sand Dunes National Park & Preserve(right), Zapata Falls, Hooper Sand Dunes Artesian Hot Springs pool, Mountain Master Off-Road Tours. Video with Pictures: https://youtube.com/@dkbpropertysolutions