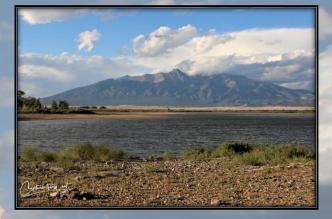

## <u>APN</u>: 70317700

GPS Coordinates: 37.3712, -105.4940 Acres: 4.69 Annual Property Taxes: \$128.56 Access Road: 24th St Road: Dirt, County Maintenance **Zoning:** Estate Residential *Power: Solar/wind/generator* Water & Sewer: Cistern or well (with permit); Septic Elevation (ft): 7,797 ft. Terrain Type: Flat, Plain, Desert Closest Major Cities: Alamosa, Pueblo, Santa Fe. Nearby Attractions: Smith Reservoir (top right), Rio Grande River, Crater Lake(right), Fort Garland Museum & Cultural Center, Great Sand Dunes National Park & Preserve(right), Zapata Falls, Hooper Sand Dunes Artesian Hot Springs pool, Mountain Master Off-Road Tours. Video with Pictures: https://youtube.com/@dkbpropertysolutions