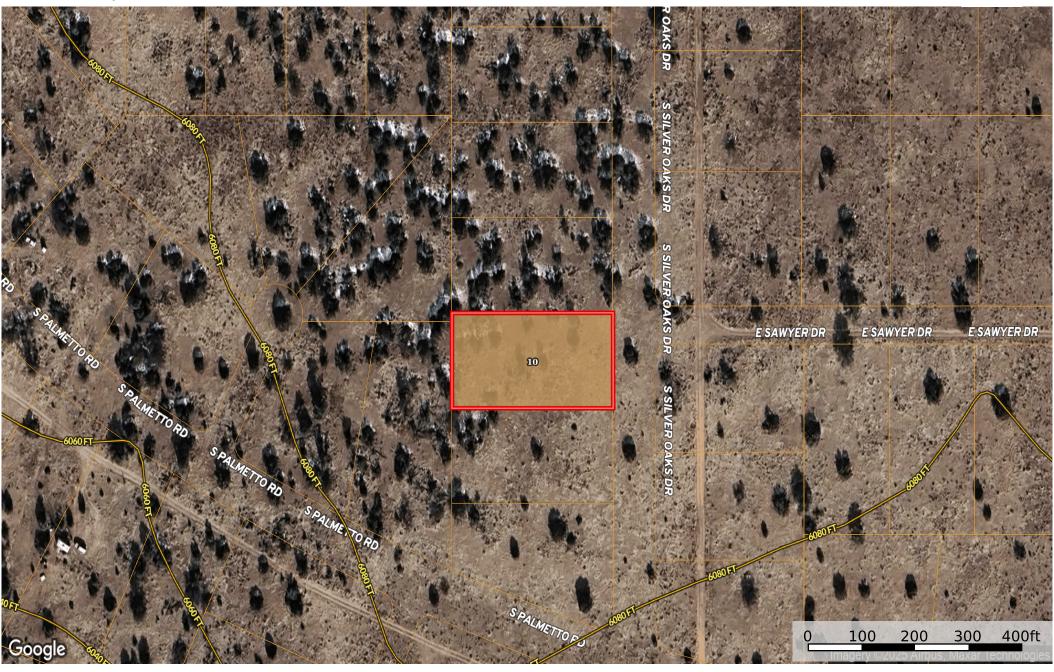

**1.03 Acres Williams, Coconino County, AZ 501-60-029** Coconino County, Arizona, 1.03 AC +/-

## Boundary 1.04 ac

| SOIL CODE | SOIL DESCRIPTION                            | ACRES  | %    | CPI | NCCPI | CAP |
|-----------|---------------------------------------------|--------|------|-----|-------|-----|
| 10        | Deama gravelly loam, 2 to 15 percent slopes | 1.04   | 100  | 0   | 13    | 6s  |
| TOTALS    |                                             | 1.04(* | 100% | 1   | 13.0  | 6   |