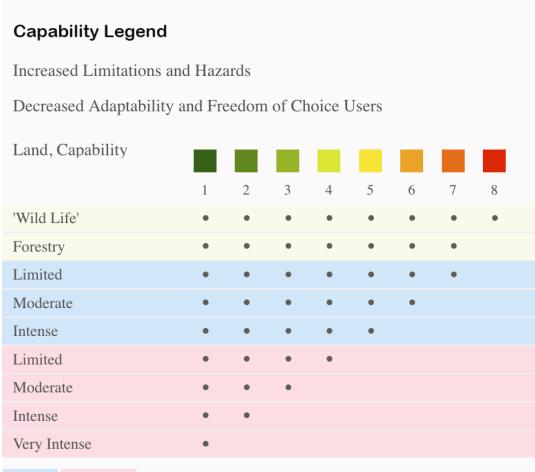

## Boundary 1.04 ac

| SOIL CODE | SOIL DESCRIPTION                            | ACRES  | %    | CPI | NCCPI | CAP |
|-----------|---------------------------------------------|--------|------|-----|-------|-----|
| 10        | Deama gravelly loam, 2 to 15 percent slopes | 1.04   | 100  | 0   | 13    | 6s  |
| TOTALS    |                                             | 1.04(* | 100% | 1   | 13.0  | 6   |

## **Grazing Cultivation**

- (c) climatic limitations (e) susceptibility to erosion
- (s) soil limitations within the rooting zone (w) excess of water