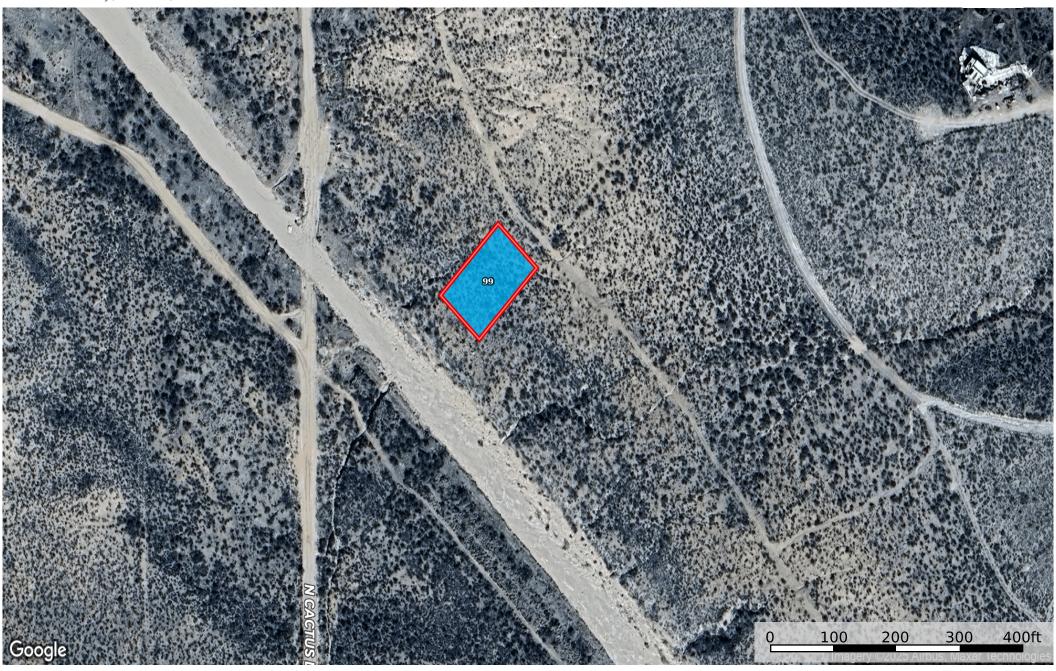

**0.26 Acre Tombstone, Cochise County, AZ 109-33-006** Cochise County, Arizona, 0.26 AC +/-

## | Boundary 0.26 ac

| SOIL CODE | SOIL DESCRIPTION                                  | ACRES  | %    | СРІ | NCCPI | CAP |
|-----------|---------------------------------------------------|--------|------|-----|-------|-----|
| 99        | Luckyhills-McNeal complex, 3 to 15 percent slopes | 0.26   | 100  | 0   | 23    | 6c  |
| TOTALS    |                                                   | 0.26(* | 100% | -   | 23.0  | 6   |