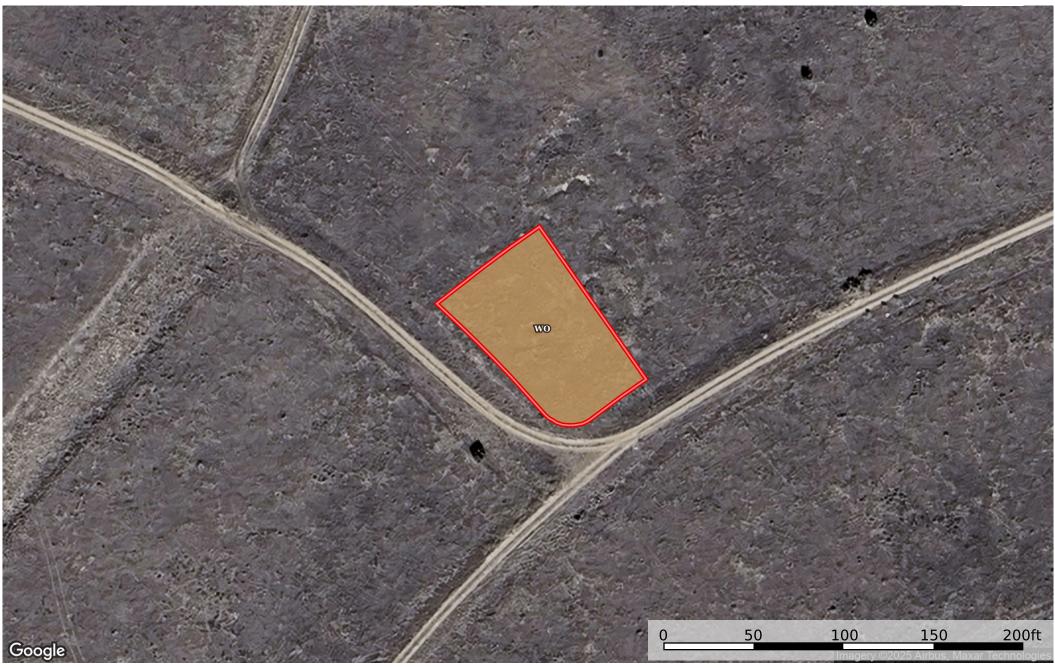

## **0.17 Acre Colorado City, Pueblo County, CO 4629207085** Pueblo County, Colorado, 0.17 AC +/-

Boundary

## | Boundary 0.15 ac

| SOIL CODE | SOIL DESCRIPTION  | ACRES       | %    | CPI | NCCPI | CAP |
|-----------|-------------------|-------------|------|-----|-------|-----|
| Wo        | Wormser silt loam | 0.15        | 100  | 0   | 35    | 4e  |
| TOTALS    |                   | 0.15(*<br>) | 100% | -   | 35.0  | 4   |