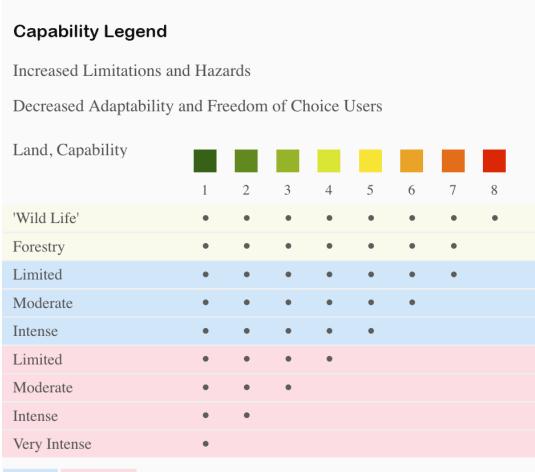

## Boundary 8.91 ac

| SOIL CODE | SOIL DESCRIPTION                                   | ACRES  | %    | CPI | NCCPI | CAP |
|-----------|----------------------------------------------------|--------|------|-----|-------|-----|
| 128       | HALLORAN-DUNELAND COMPLEX, 0 TO 15 PERCENT SLOPES* | 8.91   | 100  | 0   | 1     | 7s  |
| TOTALS    |                                                    | 8.91(* | 100% | -   | 1.0   | 7   |

## **Grazing Cultivation**

- (c) climatic limitations (e) susceptibility to erosion
- (s) soil limitations within the rooting zone (w) excess of water