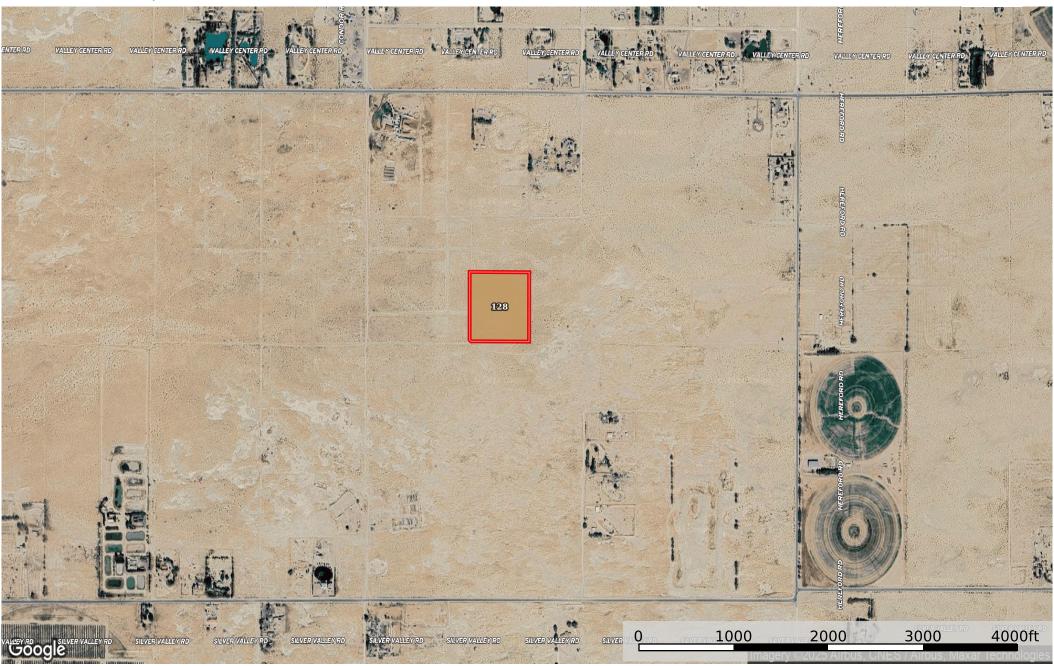

## 8.91Acres Newberry Springs, San Bernardino County, CA

San Bernardino County, California, 8.91 AC +/-

## Boundary 8.91 ac

| SOIL CODE | SOIL DESCRIPTION                                   | ACRES  | %    | CPI | NCCPI | CAP |
|-----------|----------------------------------------------------|--------|------|-----|-------|-----|
| 128       | HALLORAN-DUNELAND COMPLEX, 0 TO 15 PERCENT SLOPES* | 8.91   | 100  | 0   | 1     | 7s  |
| TOTALS    |                                                    | 8.91(* | 100% | -   | 1.0   | 7   |

<sup>(\*)</sup> Total acres may differ in the second decimal compared to the sum of each acreage soil. This is due to a round error because we only show the acres of each soil with two decimal.