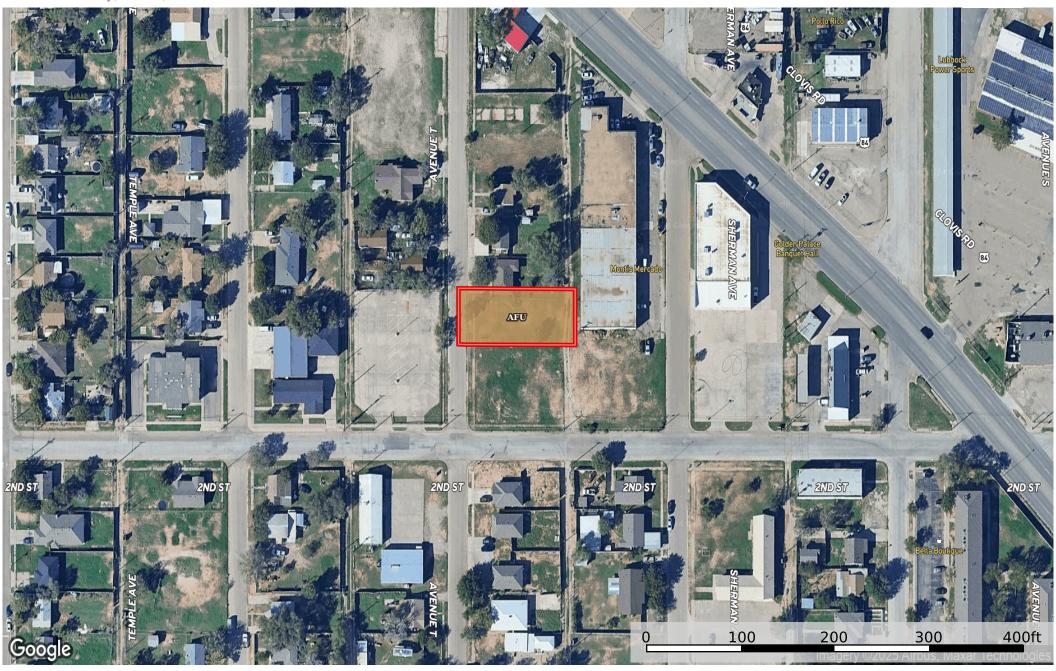

## **0.14 Acre Lubbock, Lubbock County, TX R49442** Lubbock County, Texas, 0.14 AC +/-

## | Boundary 0.14 ac

| SOIL CODE | SOIL DESCRIPTION                                   | ACRES  | %    | СРІ | NCCPI | CAP |
|-----------|----------------------------------------------------|--------|------|-----|-------|-----|
| AfU       | Amarillo-Urban land complex, 0 to 3 percent slopes | 0.14   | 100  | 0   | 27    | 3e  |
| TOTALS    |                                                    | 0.14(* | 100% | -   | 27.0  | 3   |