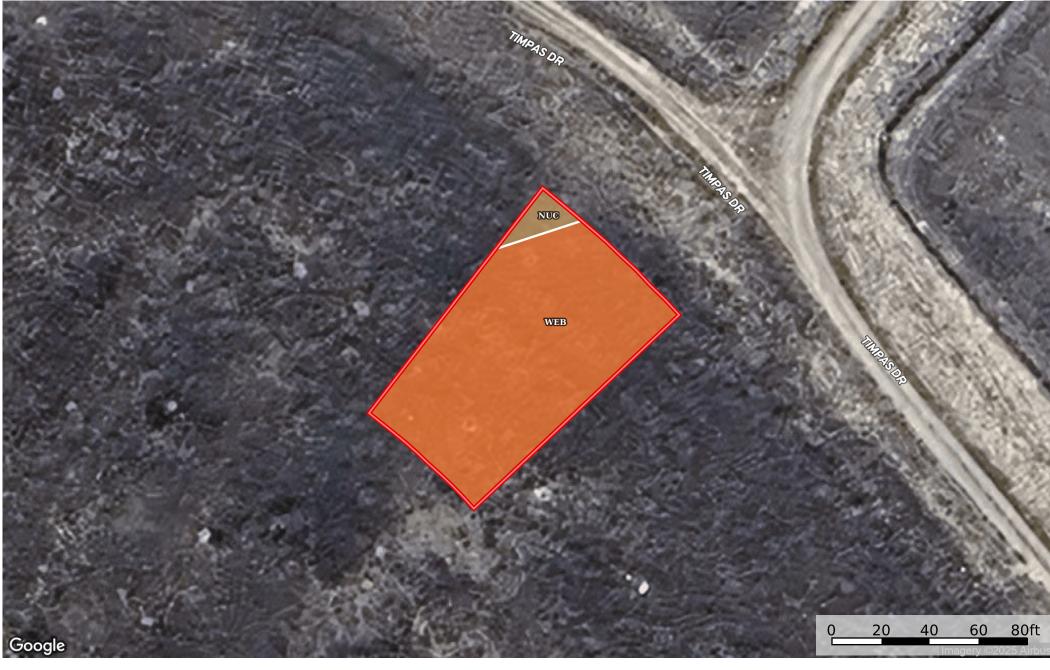

**0.17 Acre Colorado City, Pueblo County, CO 4618114492** Pueblo County, Colorado, 0.17 AC +/-

## Boundary 0.18 ac

| SOIL CODE | SOIL DESCRIPTION                       | ACRES  | %     | CPI | NCCPI | CAP |
|-----------|----------------------------------------|--------|-------|-----|-------|-----|
| WeB       | Wilid silt loam, 0 to 3 percent slopes | 0.17   | 94.44 | 0   | 23    | 4c  |
| NuC       | Nunn clay loam, 0 to 3 percent slopes  | 0.01   | 5.56  | 0   | 36    | 4c  |
| TOTALS    |                                        | 0.18(* | 100%  | 1   | 23.72 | 4.0 |

(\*) Total acres may differ in the second decimal compared to the sum of each acreage soil. This is due to a round error because we only show the acres of each soil with two decimal.

- (c) climatic limitations (e) susceptibility to erosion
- (s) soil limitations within the rooting zone (w) excess of water