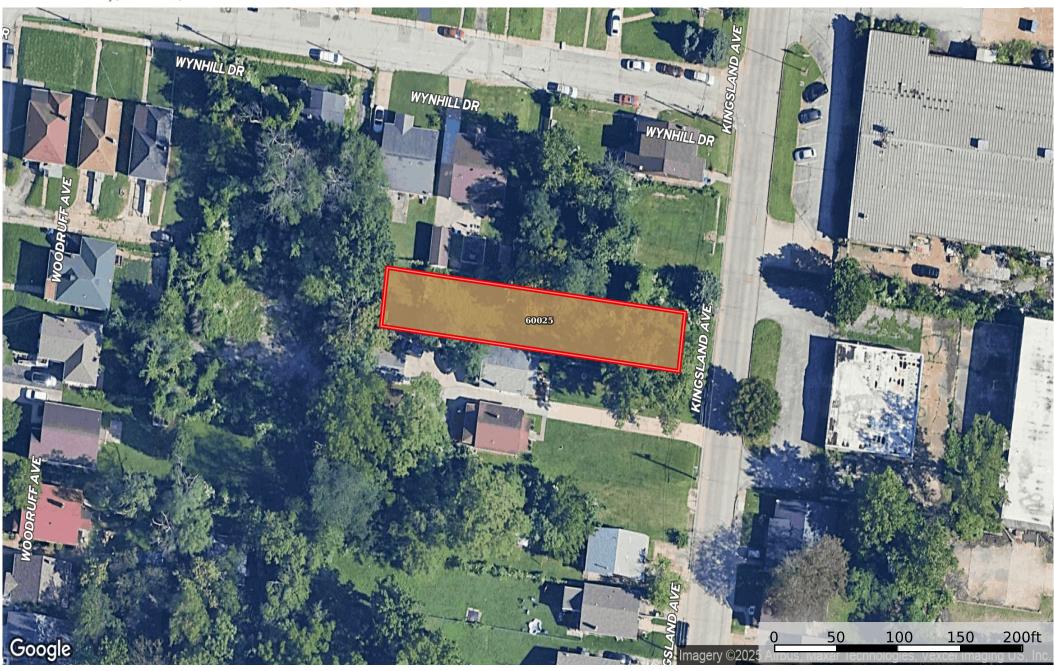

## 0.22 Acre St. Louis, Saint Louis County, MO 16H-11-0162

St. Louis County, Missouri, 0.22 AC +/-

## Boundary 0.22 ac

| SOIL CODE | SOIL DESCRIPTION                                    | ACRES  | %    | CPI | NCCPI | CAP |
|-----------|-----------------------------------------------------|--------|------|-----|-------|-----|
| 60025     | Urban land-Harvester complex, 2 to 9 percent slopes | 0.22   | 100  | 0   | 26    | 8   |
| TOTALS    |                                                     | 0.22(* | 100% | -   | 26.0  | 8   |