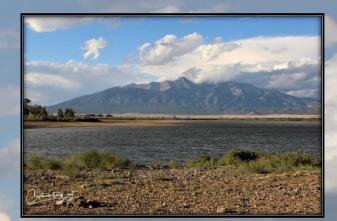

Elevation (ft): 7,550 ft.

Terrain Type: Flat, Plain, Desert

<u>Closest Major Cities</u>: Alamosa, Pueblo, Santa Fe.

<u>Nearby Attractions</u>: Smith Reservoir (top right), Rio Grande River, Crater Lake(right), Fort Garland Museum & Cultural Center, Great Sand Dunes National Park & Preserve(right), Zapata Falls, Hooper Sand Dunes Artesian Hot Springs pool,