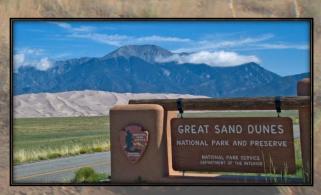

Elevation (ft): 7,550 ft.

Terrain Type: Flat, Plain, Desert

<u>Closest Major Cities</u>: Alamosa, Pueblo, Santa Fe.

<u>Nearby Attractions</u>: Smith Reservoir (top right), Rio Grande River, Crater Lake(right), Fort Garland Museum & Cultural Center, Great Sand Dunes National Park & Preserve(right), Zapata Falls, Hooper Sand Dunes Artesian Hot Springs pool,