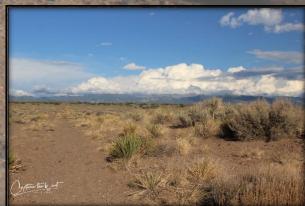

## <u>APN</u>: 70393440

GPS Coordinates: 37.3469, -105.6615 Acres: 4.86 Annual Property Taxes: \$115.08 Access Road: San Luis Rd to Aurora Rd Road: Dirt, County Maintenance Zoning: Estate Residential Power: Solar/wind/generator Water & Sewer: Cistern or well (with permit); Septic Elevation (ft): 7,597 ft. Terrain Type: Flat, Plain, Desert Closest Major Cities: Alamosa, Pueblo, Santa Fe. Nearby Attractions: Smith Reservoir (top right) Rio G