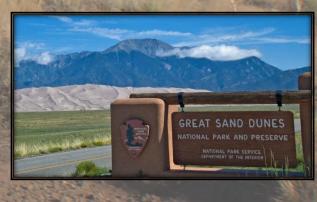

Google Maps Link: Google Maps link to 37.3469, -105.6615

<u>Nearby Attractions</u>: Smith Reservoir (top right), Rio Grande River, Crater Lake(right), Fort Garland Museum & Cultural Center, Great Sand Dunes National Park & Preserve(right), Zapata Falls, Hooper Sand Dunes Artesian Hot Springs pool, Mountain Master Off-Road Tours.