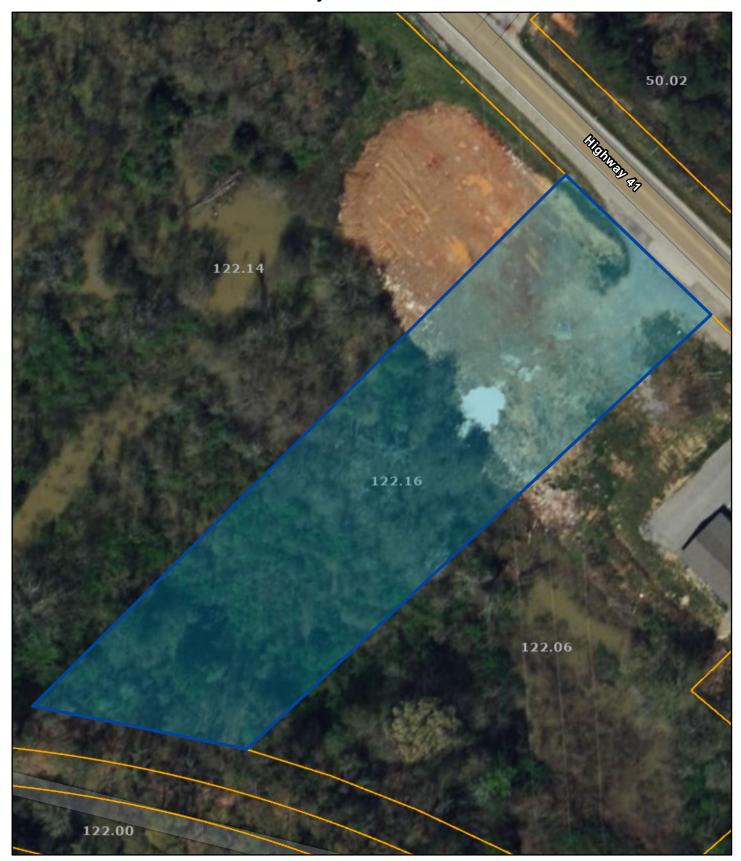

## Marion County - Parcel: 120 122.16

Date: June 13, 2023

County: Marion

Owner: ROGERS RANDY ETUX

Address: HIGHWAY 41
Parcel Number: 120 122.16
Deeded Acreage: 1.66
Calculated Acreage: 1.66
Date of TDOT Imagery: 2018
Date of Vexcel Imagery: 2021

The property lines are compiled from information maintained by your local county Assessor's office but are not conclusive evidence of property ownership in any court of law.