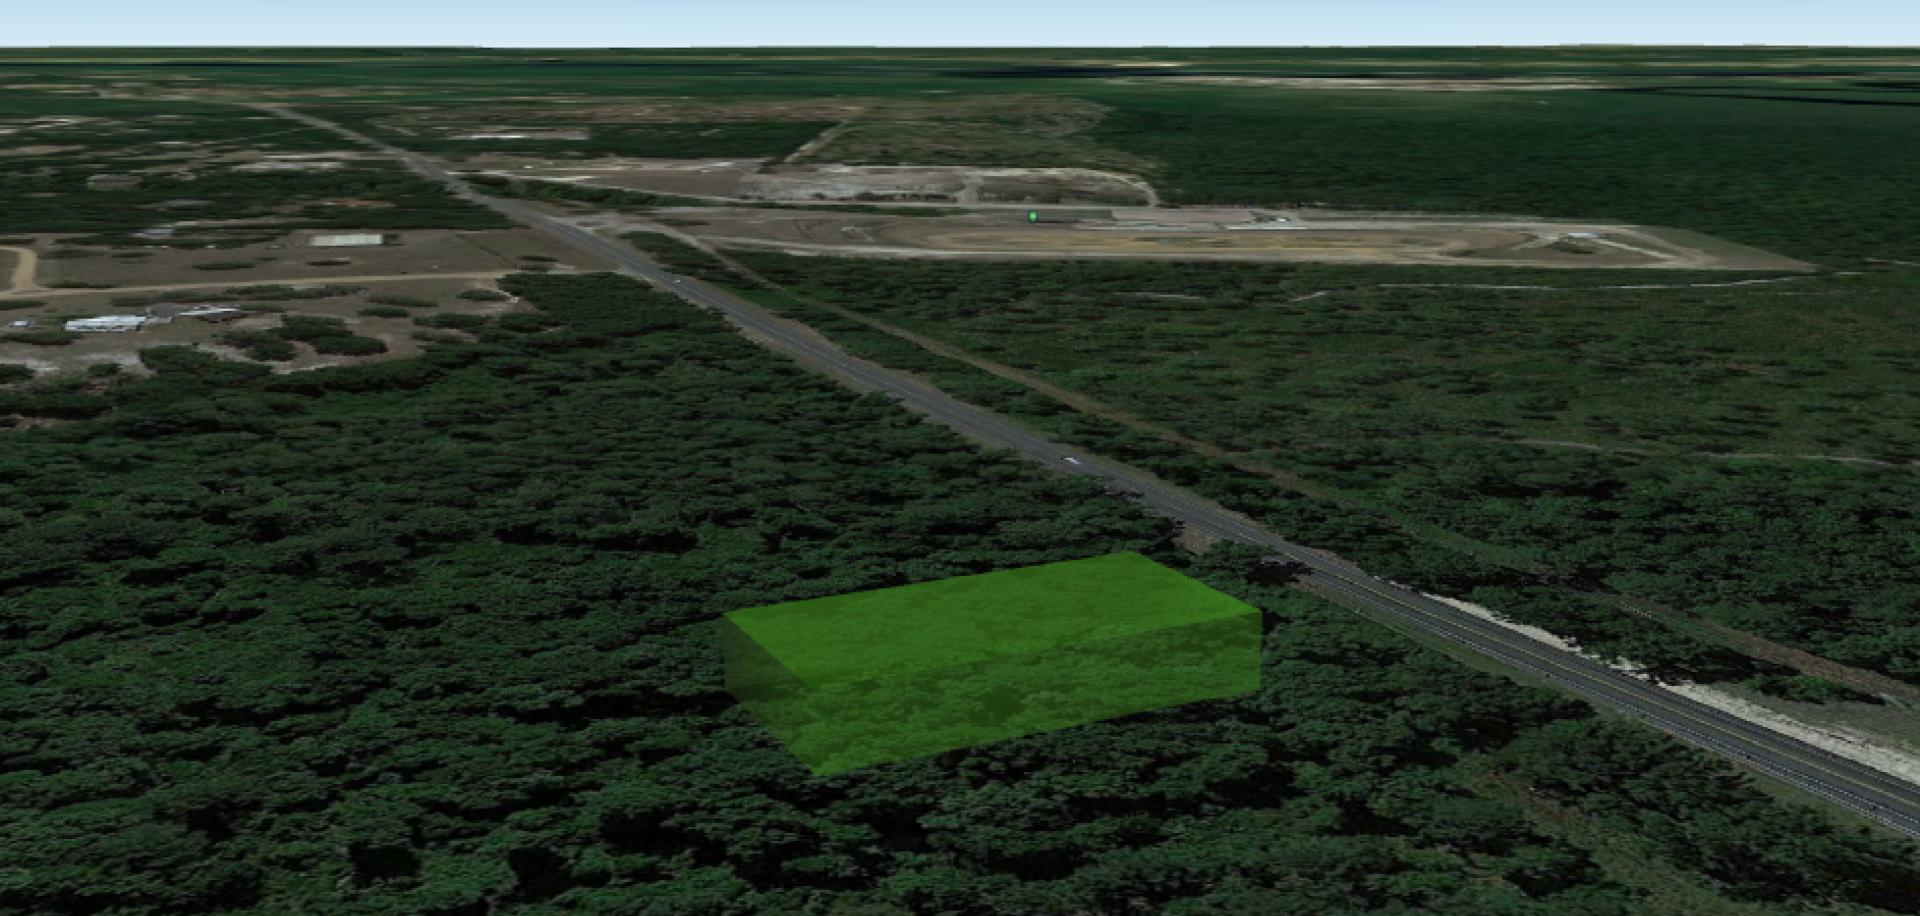

#### GOOGLE EARTH PARCEL LOOKING EAST

Dunns Creek Wildlife Management Area less than a mile away from property