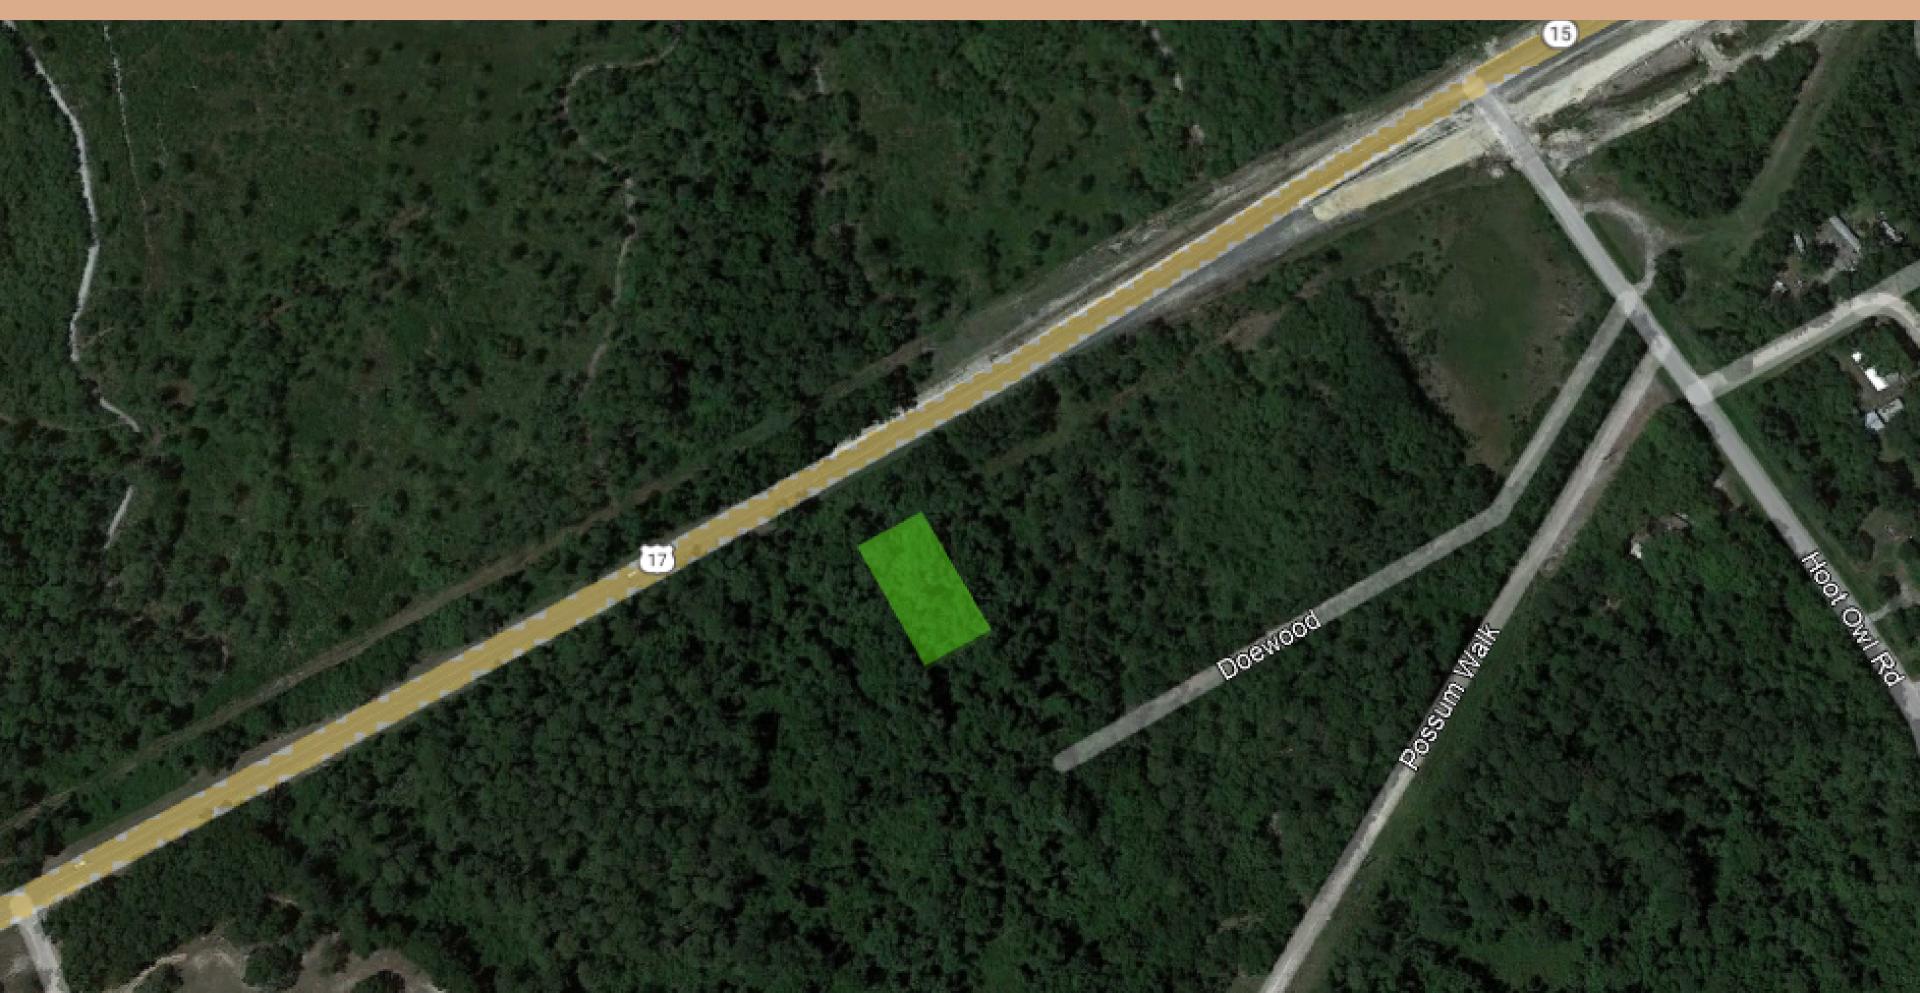

# 0.44 acres in Floridas \$395 down payment \$129/month

Property Highlights -Power nearby -Very near to Murphy Creek **Conservation Area** -Peaceful and Quiet -Private, secluded location



#### GOOGLE EARTH PARCEL AERIAL VIEW



#### GOOGLE EARTH PARCEL LOOKING SOUTH



#### GOOGLE EARTH PARCEL LOOKING EASTWEST



#### GOOGLE EARTH PARCEL LOOKING EAST





Dunns Creek Wildlife Management Area less than a mile away from property

#### Nearby Attractions

#### Lake Broward Park 7 miles away from property





#### Murphy Creek Conservation right across the property

### Interested or have questions? Contact us today!

## 682-382-9719 Sales@lifetimelandusa.com