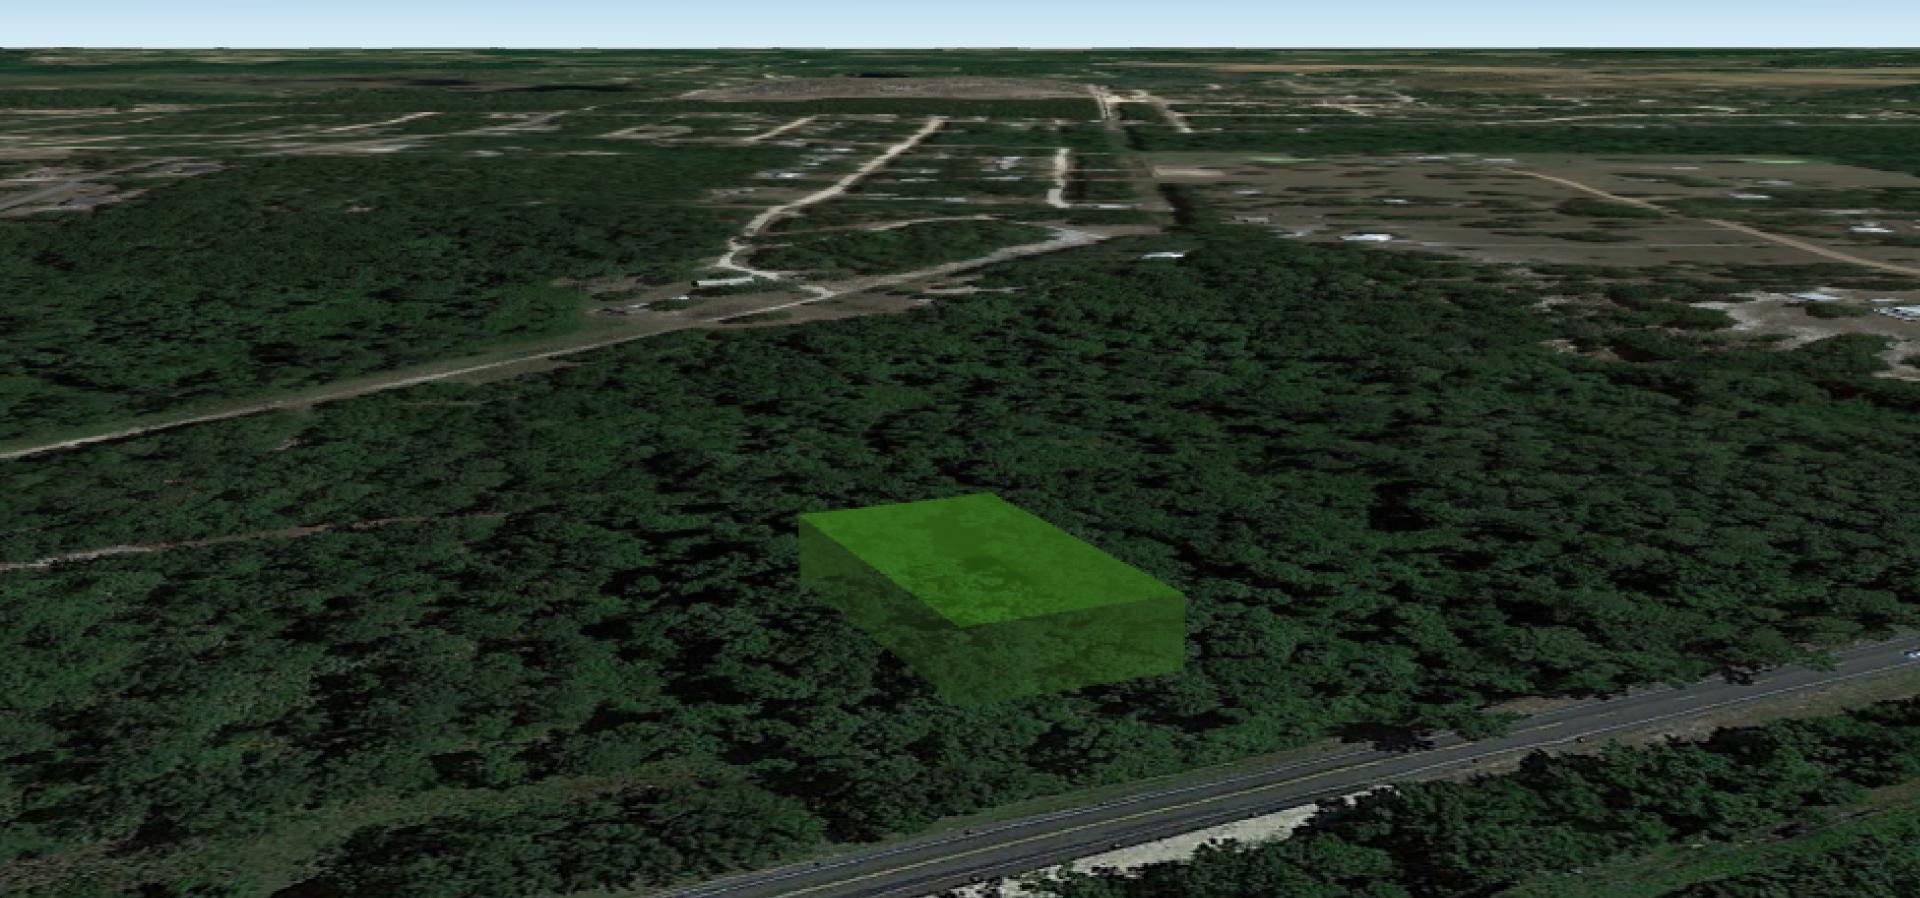

# 0.44 acres in Floridas \$395 down payment \$129/month

Property Highlights -Power nearby -Very near to Murphy Creek **Conservation Area** -Peaceful and Quiet -Private, secluded location



#### GOOGLE EARTH PARCEL AERIAL VIEW



#### GOOGLE EARTH PARCEL LOOKING SOUTH



#### GOOGLE EARTH PARCEL LOOKING EASTWEST



#### GOOGLE EARTH PARCEL LOOKING EAST





Dunns Creek Wildlife Management Area less than a mile away from property

#### Nearby Attractions

#### Lake Broward Park 7 miles away from property





#### Murphy Creek Conservation right across the property

### Interested or have questions? Contact us today!

## 682-382-9719 Sales@lifetimelandusa.com