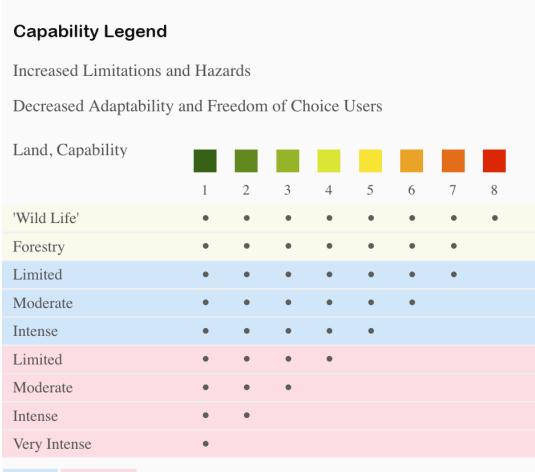

## Boundary 0.16 ac

| SOIL CODE | SOIL DESCRIPTION                             | ACRES  | %    | CPI | NCCPI | CAP |
|-----------|----------------------------------------------|--------|------|-----|-------|-----|
| 30        | Sacul fine sandy loam, 3 to 8 percent slopes | 0.16   | 100  | 0   | 76    | 4e  |
| TOTALS    |                                              | 0.16(* | 100% | 1   | 76.0  | 4   |

## **Grazing Cultivation**

- (c) climatic limitations (e) susceptibility to erosion
- (s) soil limitations within the rooting zone (w) excess of water