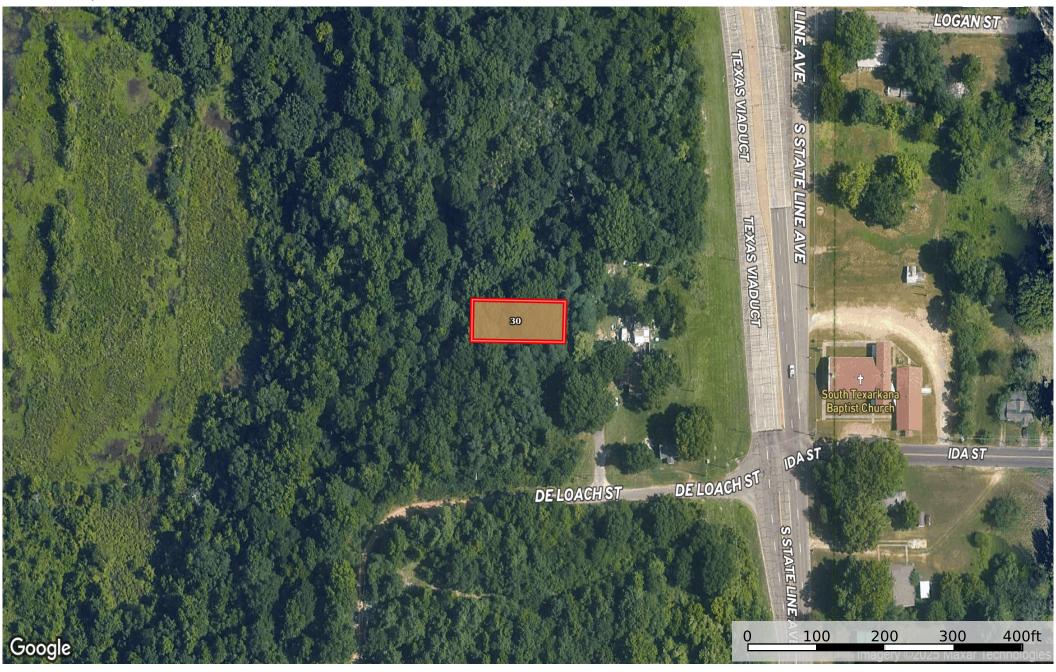

0.15 Acre Texarkana, Bowie County, TX 03500003100

Bowie County, Texas, 0.15 AC +/-

## Boundary 0.16 ac

| SOIL CODE | SOIL DESCRIPTION                             | ACRES  | %    | CPI | NCCPI | CAP |
|-----------|----------------------------------------------|--------|------|-----|-------|-----|
| 30        | Sacul fine sandy loam, 3 to 8 percent slopes | 0.16   | 100  | 0   | 76    | 4e  |
| TOTALS    |                                              | 0.16(* | 100% | 1   | 76.0  | 4   |

(\*) Total acres may differ in the second decimal compared to the sum of each acreage soil. This is due to a round error because we only show the acres of each soil with two decimal.