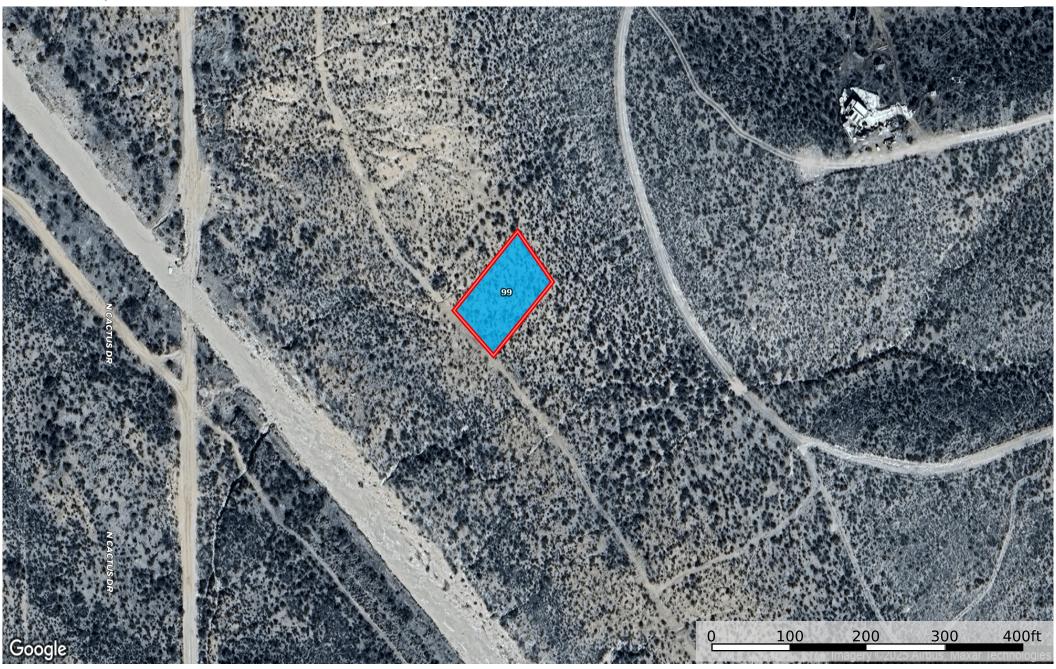

**0.19 Acre Tombstone, Cochise County, AZ 109-33-021** Cochise County, Arizona, 0.19 AC +/-

## | Boundary 0.19 ac

| SOIL | CODE | SOIL DESCRIPTION                                  | ACRES  | %    | СРІ | NCCPI | CAP |
|------|------|---------------------------------------------------|--------|------|-----|-------|-----|
| 9    | 99   | Luckyhills-McNeal complex, 3 to 15 percent slopes | 0.19   | 100  | 0   | 23    | 6c  |
| TOT  | TALS |                                                   | 0.19(* | 100% | -   | 23.0  | 6   |