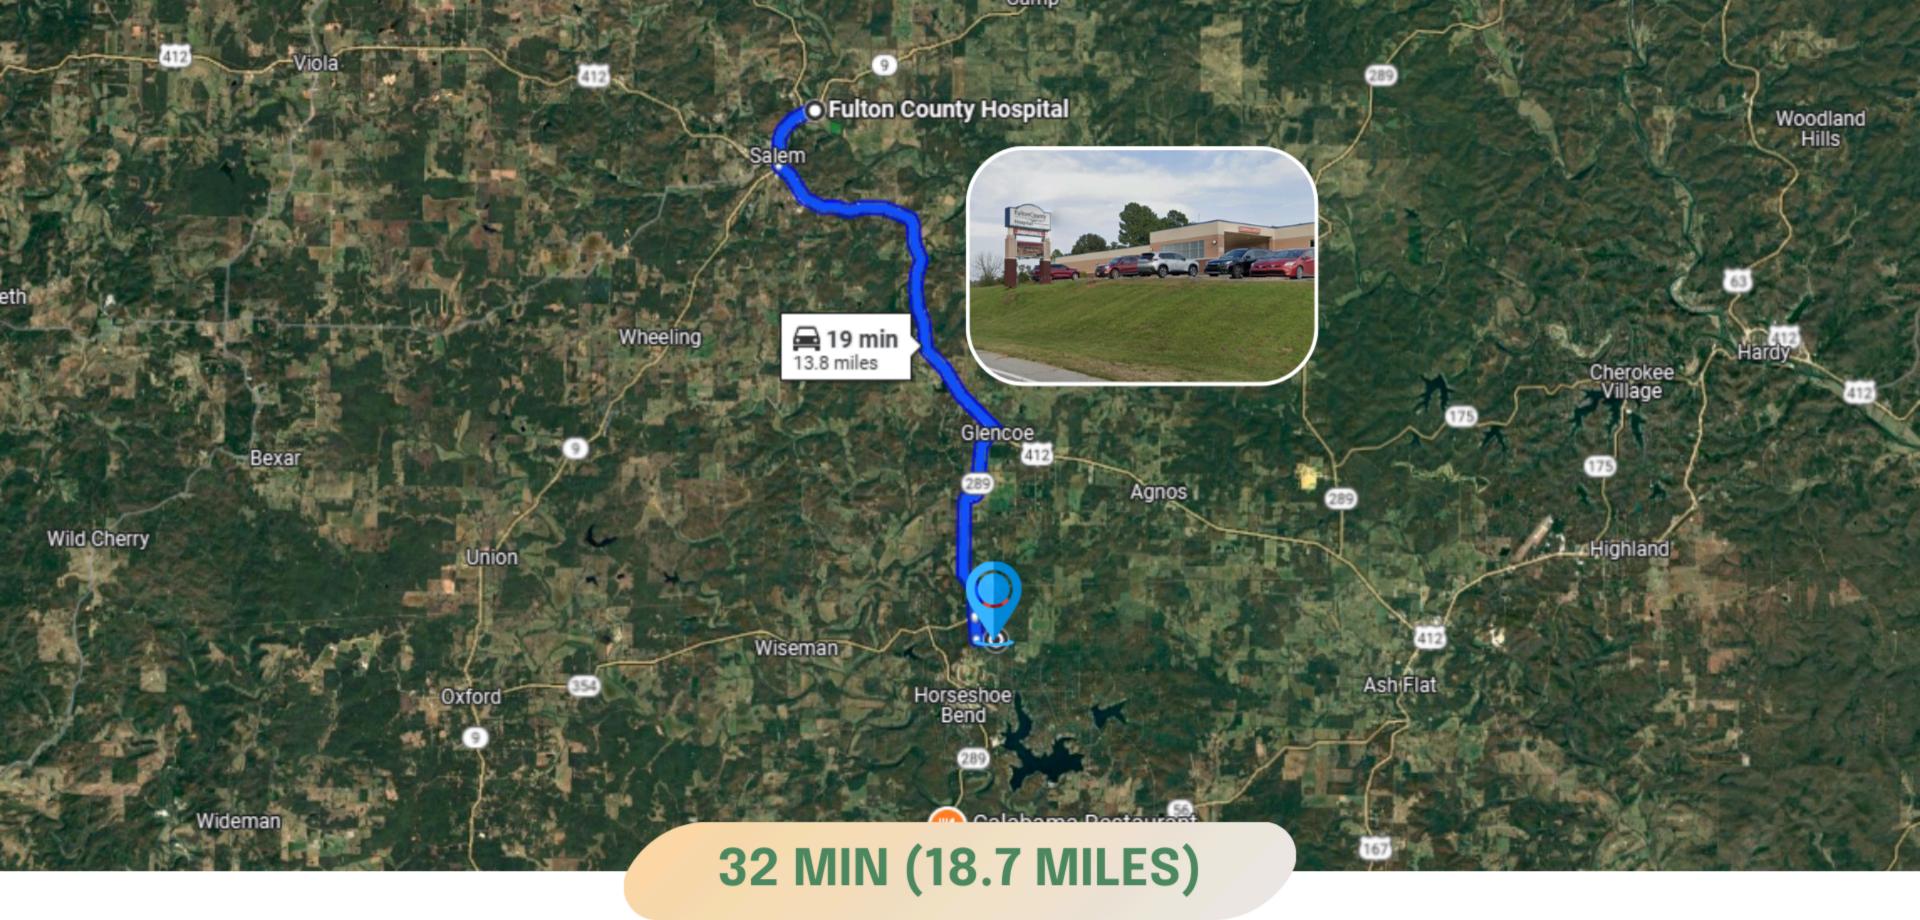

### THIS PROPERTY IS32 MIN (18.7 MILES) TO FULTON COUNTY HOSPITAL IN SALEM, FL.

Newburg