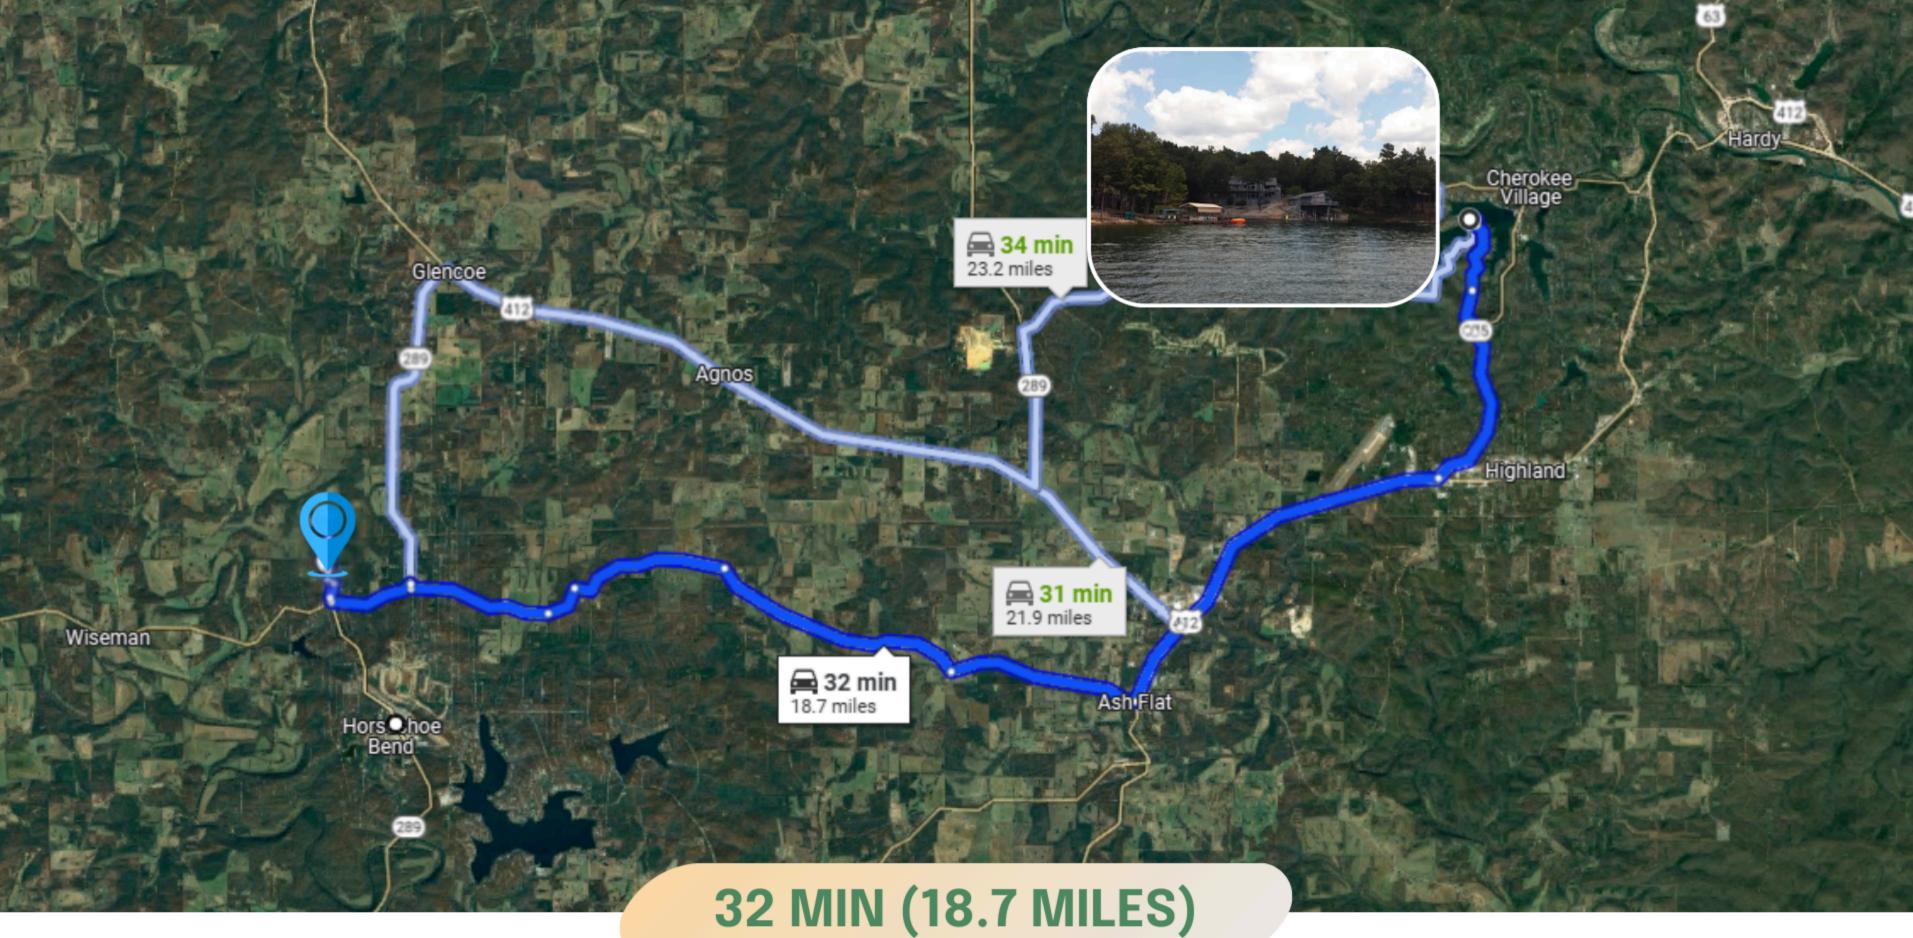

## THIS PROPERTY IS 32 MIN (18.7 MILES) TO LAKE THUNDERBIRD IN CHEROKEE VILLAGE, AR.

We pride ourselves in making sure the process is simple, quick and stress-free for you!

> We offer easy financing as well as a discounted cash price!