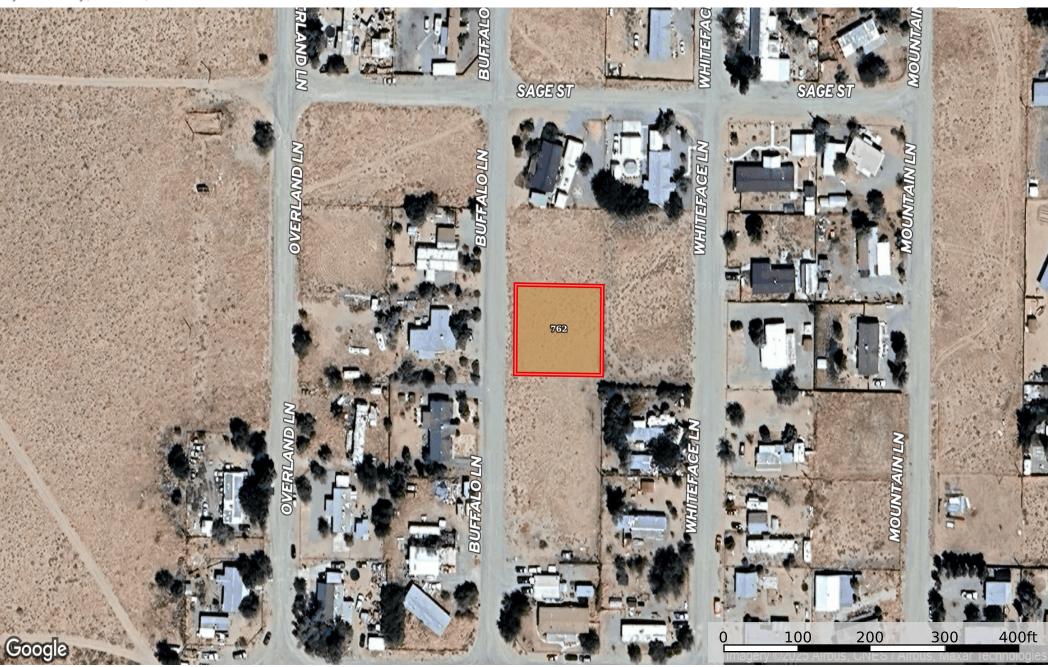

**0.28 Acre Yerington, Lyon County, NV 004-378-11** Lyon County, Nevada, 0.28 AC +/-

## Boundary 0.27 ac

| SOIL CODE | SOIL DESCRIPTION                                 | ACRES  | %    | СРІ | NCCPI | CAP |
|-----------|--------------------------------------------------|--------|------|-----|-------|-----|
| 762       | Yerington loamy fine sand, 2 to 4 percent slopes | 0.27   | 100  | 0   | 3     | 7s  |
| TOTALS    |                                                  | 0.27(* | 100% | -   | 3.0   | 7   |

<sup>(\*)</sup> Total acres may differ in the second decimal compared to the sum of each acreage soil. This is due to a round error because we only show the acres of each soil with two decimal.