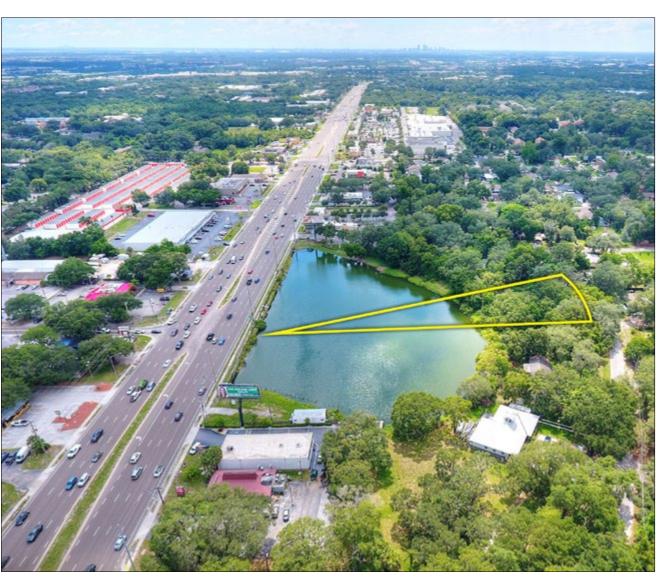

## 1215 Lakeside Drive 1.42± Acres, Brandon, FL

**Excellent Opportunity for small business owners or investors!** Located one block off of SR 60, this property provides an excellent location in central Brandon! Whether looking for a homesite or professional space, this site lends itself to close and convenient access to all of Brandon's shopping, dining and professional

accommodations. A stunning piece - combining mature trees, a lakefront view, and prime location - this won't last long!

County: Hillsborough

Property Type: Acreage Homesite, Investment, Vacant Land

Sale Price: \$330,000 Acreage: 1.42± Acres

**Property Address:** 1215 Lakeside Drive, Brandon, FL 33510 **Nearest Intersection:** Lakeside Drive and Amana Avenue

Road Frontage: 215' on Lakeside Dr.

Water View: Yes

Water Frontage: 215' on Lakeside Dr.