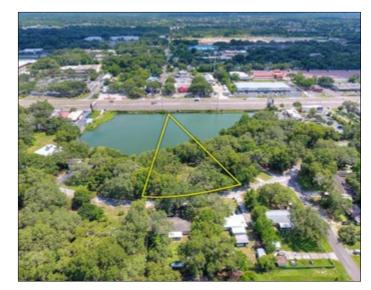

Fischbach Land Company 917 S Parsons Avenue Brandon, FL 33511 813-540-1000 1215 Lakeside Drive 1.42± Acres, Brandon, FL Lake View, Waterfront, Residential, Business, Investment

FischbachLandCompany.com/Lakeside

## 1215 Lakeside Drive 1.42± Acres, Brandon, FL

**Excellent Opportunity for small business owners or investors!** Located one block off of SR 60, this property provides an excellent location in central Brandon! Whether looking for a homesite or professional space, this site lends itself to close and convenient access to all of Brandon's shopping, dining and professional