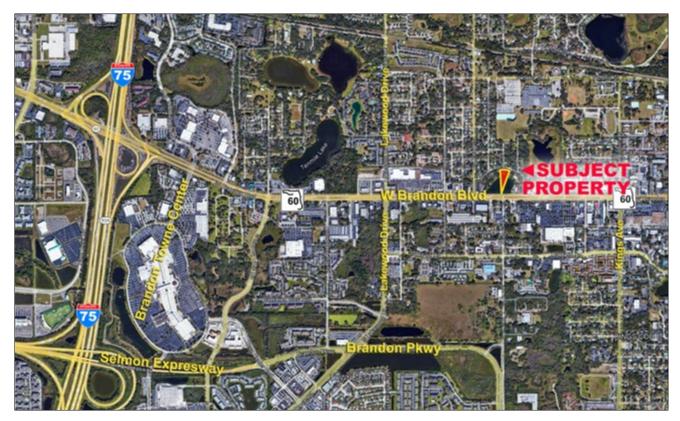

## Close to I-75, SR 60, Brandon Mall, and Selmon Expressway Access to All of Brandon's Shopping, Dining and Professional Accommodations

## **Directions to Property From I-75:**

- Take Exit 257 for FL-60 toward Brandon (1.7 mi)
- Turn left onto Limona Rd (0.1 mi)
- Turn right onto Lakeside Dr (0.1 mi)
- Destination will be on your right