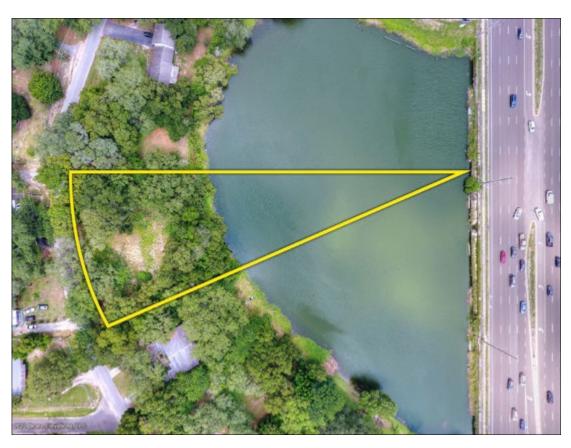

Fischbach Land Company 917 S Parsons Avenue Brandon, FL 33511 813-540-1000 1215 Lakeside Drive 1.42± Acres, Brandon, FL Lake View, Waterfront, Residential, Business, Investment

FischbachLandCompany.com/Lakeside

**Property Address:** 1215 Lakeside Drive, Brandon, FL 33510 **Nearest Intersection:** Lakeside Drive and Amana Avenue

Road Frontage: 215' on Lakeside Dr.

Water View: Yes

Water Frontage: 215' on Lakeside Dr.