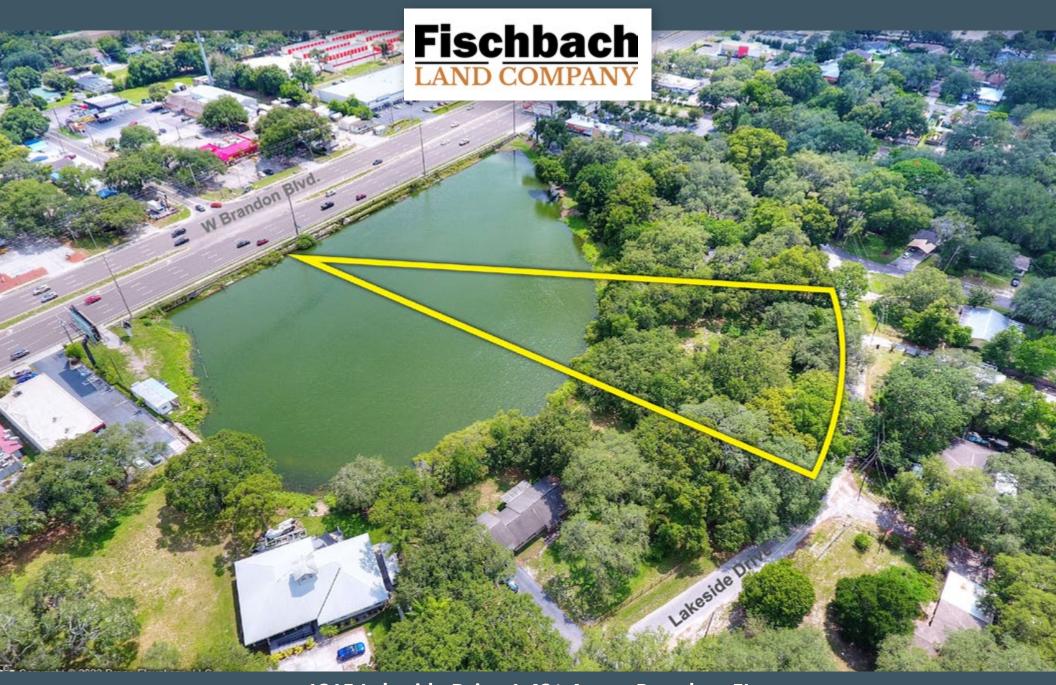

Fischbach Land Company 917 S Parsons Avenue Brandon, FL 33511 813-540-1000 1215 Lakeside Drive 1.42± Acres, Brandon, FL Lake View, Waterfront, Residential, Business, Investment

FischbachLandCompany.com/Lakeside

## 1215 Lakeside Drive 1.42± Acres, Brandon, FL

**Excellent Opportunity for small business owners or investors!** Located one block off of SR 60, this property provides an excellent location in central Brandon! Whether looking for a homesite or professional space, this site lends itself to close and convenient access to all of Brandon's shopping, dining and professional

accommodations. A stunning piece - combining mature trees, a lakefront view, and prime location - this won't last long!

County: Hillsborough

Property Type: Acreage Homesite, Investment, Vacant Land

Sale Price: \$330,000 Acreage: 1.42± Acres

**Property Address:** 1215 Lakeside Drive, Brandon, FL 33510 **Nearest Intersection:** Lakeside Drive and Amana Avenue

Road Frontage: 215' on Lakeside Dr.

Water View: Yes

Water Frontage: 215' on Lakeside Dr.