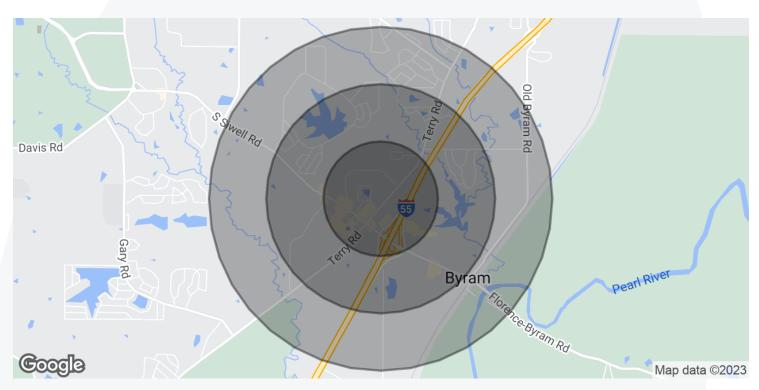

## **1.54 ACRES +/- COMMERCIAL LOT - BYRAM, MS** 5741 TERRY ROAD, BYRAM, MS 39272 **DEMOGRAPHICS MAP & REPORT**

| POPULATION                              | 0.5 MILES               | 1 MILE                 | 1.5 MILES                 |
|-----------------------------------------|-------------------------|------------------------|---------------------------|
| Total Population                        | 1,103                   | 2,708                  | 4,744                     |
| Average Age                             | 30.0                    | 32.0                   | 33.7                      |
| Average Age (Male)                      | 25.9                    | 27.6                   | 28.7                      |
| Average Age (Female)                    | 36.8                    | 38.2                   | 39.4                      |
|                                         |                         |                        |                           |
|                                         |                         |                        |                           |
| HOUSEHOLDS & INCOME                     | 0.5 MILES               | 1 MILE                 | 1.5 MILES                 |
| HOUSEHOLDS & INCOME<br>Total Households | <b>0.5 MILES</b><br>522 | <b>1 MILE</b><br>1,198 | <b>1.5 MILES</b><br>1,993 |
|                                         |                         |                        |                           |
| Total Households                        | 522                     | 1,198                  | 1,993                     |
| Total Households<br># of Persons per HH | 522<br>2.1              | 1,198<br>2.3           | 1,993<br>2.4              |

\* Demographic data derived from 2020 ACS - US Census

Overby Land • 800 Woodlands Pkwy., Ste. 206 • Ridgeland, MS 39157 • 601.366.8511 • Overby.net