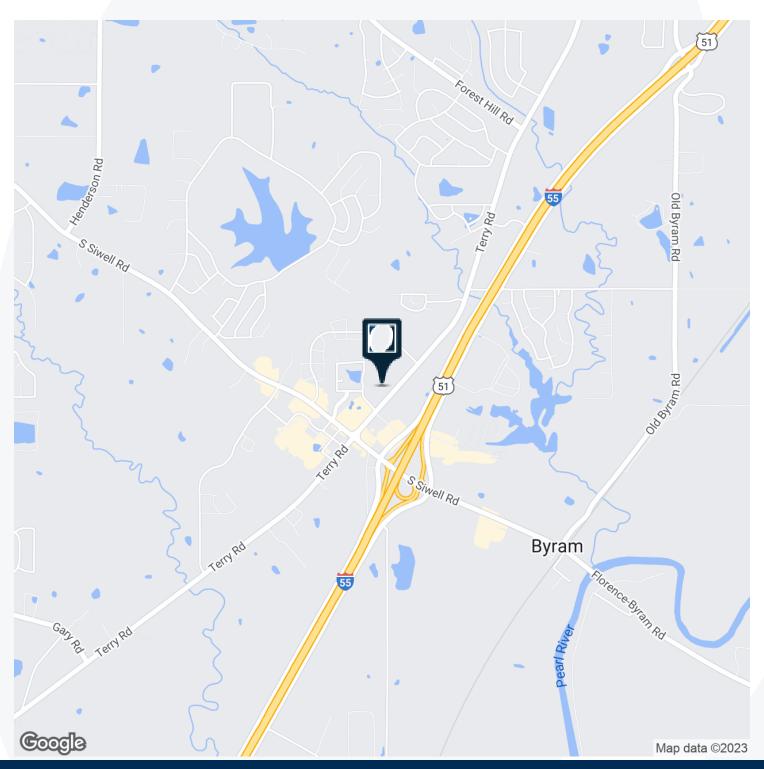

## **1.54 ACRES +/- COMMERCIAL LOT - BYRAM, MS** 5741 TERRY ROAD, BYRAM, MS 39272 LOCATION MAP

Overby Land • 800 Woodlands Pkwy., Ste. 206 • Ridgeland, MS 39157 • 601.366.8511 • Overby.net

#### LOCATION

From the intersection of Siwell Road and Terry Road in Byram, go north on Terry Road for a quarter mile. The property will be on the left just past and adjoining Central Baptist Church and across from NAPA Auto Parts.