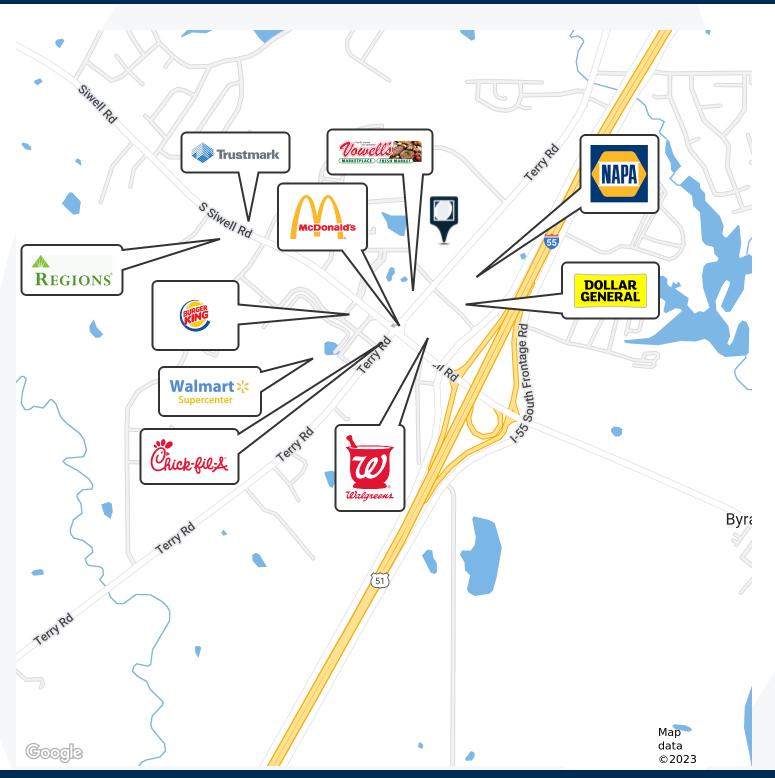

## **1.54 ACRE +/- COMMERCIAL LOT - BYRAM, MS** 5741 TERRY ROAD, BYRAM, MS 39272 SELECT BUSINESS LOCATIONS

Overby Land • 800 Woodlands Pkwy., Ste. 206 • Ridgeland, MS 39157 • 601.366.8511 • Overby.net