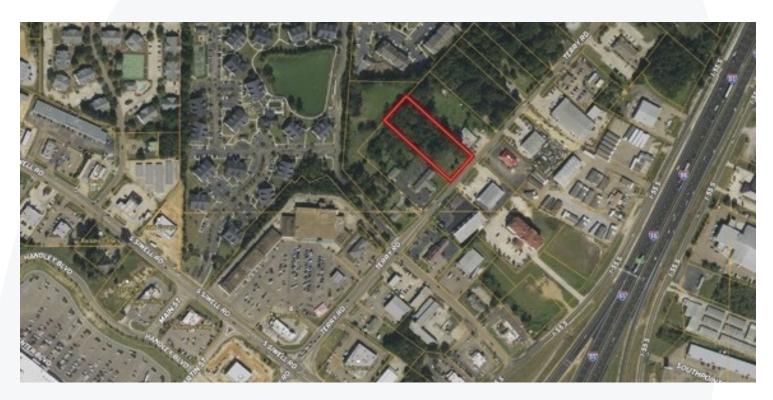

### **1.54 ACRES +/- COMMERCIAL LOT - BYRAM, MS** 5741 TERRY ROAD, BYRAM, MS 39272 **PROPERTY SUMMARY**

#### **PROPERTY DESCRIPTION**

1.54 acre +/- commercially zoned lot in the heart of the Byram commercial district. Located just north of the Terry Road and Siwell Road intersection. Priced at \$2.90 per square foot.

#### LOCATION

From the intersection of Siwell Road and Terry Road in Byram, go north on Terry Road for a quarter mile. The property will be on the left just past and adjoining Central Baptist Church and across from NAPA Auto Parts.