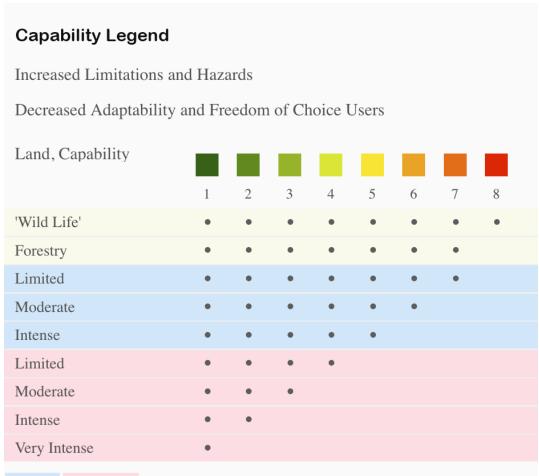

## Boundary 0.27 ac

| SOIL CODE | SOIL DESCRIPTION                   | ACRES  | %    | СРІ | NCCPI | CAP |
|-----------|------------------------------------|--------|------|-----|-------|-----|
| ReA       | Reakor loam, 0 to 1 percent slopes | 0.27   | 100  | 0   | 18    | 7c  |
| TOTALS    |                                    | 0.27(* | 100% | -   | 18.0  | 7   |

## **Grazing Cultivation**

- (c) climatic limitations (e) susceptibility to erosion
- (s) soil limitations within the rooting zone (w) excess of water