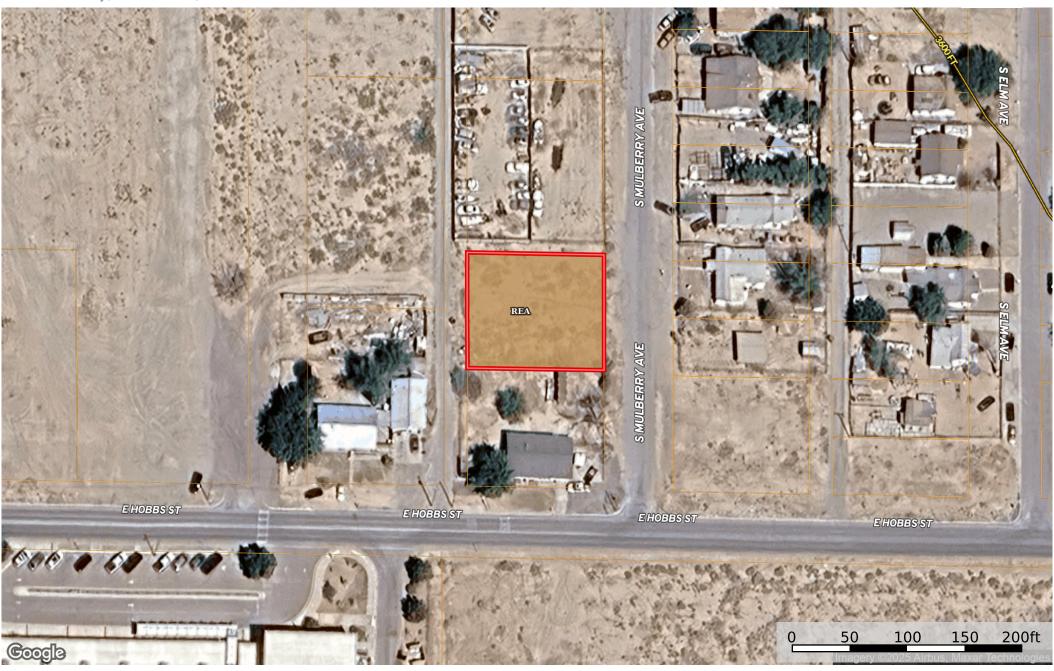

## 0.27 Acre Roswell, Chaves County, NM R004772/ 4-136-

Chaves County, New Mexico, 0.27 AC +/-

## Boundary 0.27 ac

| SOIL CODE | SOIL DESCRIPTION                   | ACRES  | %    | СРІ | NCCPI | CAP |
|-----------|------------------------------------|--------|------|-----|-------|-----|
| ReA       | Reakor loam, 0 to 1 percent slopes | 0.27   | 100  | 0   | 18    | 7c  |
| TOTALS    |                                    | 0.27(* | 100% | -   | 18.0  | 7   |

(\*) Total acres may differ in the second decimal compared to the sum of each acreage soil. This is due to a round error because we only show the acres of each soil with two decimal.