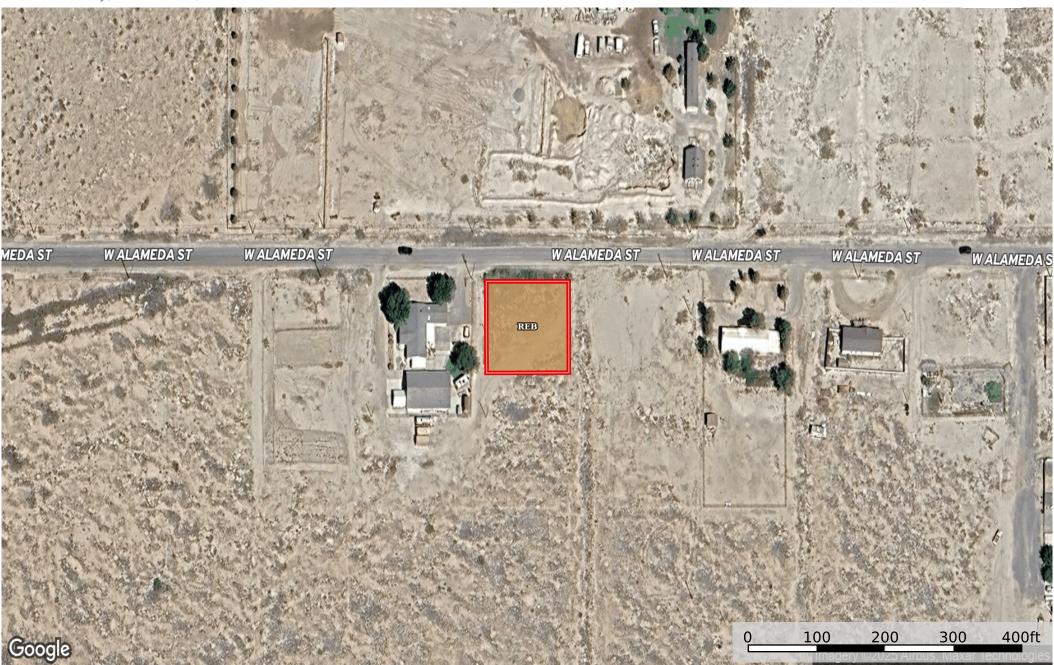

## 0.31 Acre Roswell, Chaves County, NM R003715/ 4-133-

Chaves County, New Mexico, 0.31 AC +/-

## Boundary 0.31 ac

| SOIL CODE | SOIL DESCRIPTION                   | ACRES  | %    | CPI | NCCPI | CAP |
|-----------|------------------------------------|--------|------|-----|-------|-----|
| ReB       | Reakor loam, 1 to 3 percent slopes | 0.31   | 100  | 0   | 18    | 7e  |
| TOTALS    |                                    | 0.31(* | 100% | -   | 18.0  | 7   |