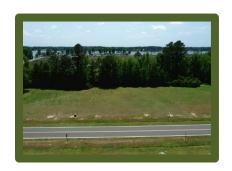

Description: Located on Whichard's Beach Road between Chocowinity and Washington in Beaufort County North Carolina, this fantastic waterfront lot is ready for your dream home on the coast! The property is situated on a creek that runs into Chocowinity Bay. This area is well known for great fishing. Largemouth bass, striped bass, and panfish are numerous in the Tar and Pamlico River and the creeks that flow into them. Further down river you can catch red drum and speckled trout. Boating and sailing are popular on the river as well. There is a community boat ramp and dock available to the property owners. Washington is only 5 minutes away for shopping and dining. Water, sewer, and underground electric and telephone are in place.