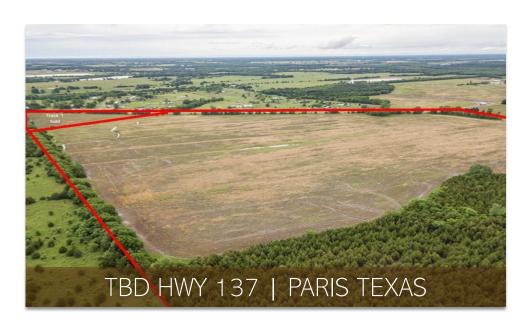

# AUDS CREEK SUBDIVISION LOTS FOR SALE!

### PROPERTY HIGHLIGHTS

| Price:         | \$62,884            |
|----------------|---------------------|
| Property Size: | 3.13 <b>±</b> Acres |

New Subdivision coming to Paris TX! Introducing 36 Homesite lots to be offered individually or by combination. Right off HWY 137 in Paris TX, only minutes from town amenities like shopping and restaurants, these lots are located in Chisum ISD. This listing is showcasing the 3.13 acre lot. This is the only one available! Underground water and electric utilities onsite. This lot will not last long! Come build your family dream home.