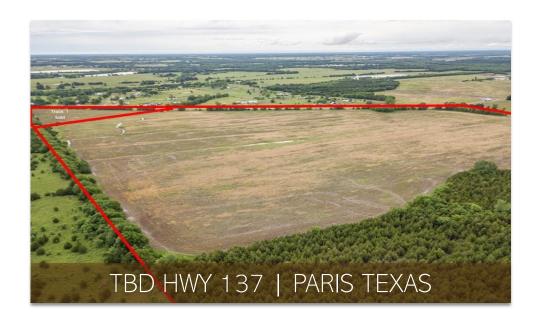

## AUDS CREEK SUBDIVISION LOTS FOR SALE!

## PROPERTY HIGHLIGHTS

Price: \$42,387

Property Size: 2.13 ± Acres

New Subdivision coming to Paris TX! Introducing 36 Homesite lots to be offered individually or by combination. Right off HWY 137 in Paris TX, only minutes from town amenities like shopping and restaurants, these lots are located in Chisum ISD. This listing is showcasing the 2.13 acre lot. This is the only one available! Underground water and electric utilities onsite. This lot will not last long! Come build your family dream home.