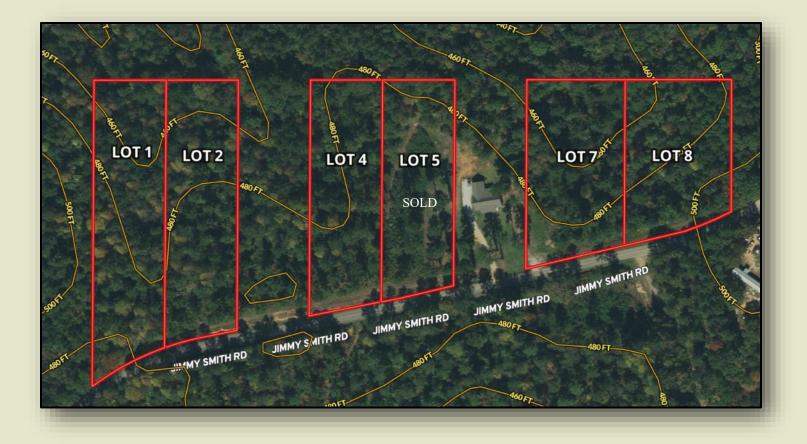

## Loblolly Highlands Phase I

Acreage lots fronting Jimmy Smith Road in the Collinsville School District. Build your dream home among the majestic towering pines with water and electric services readily available along the paved road frontage. Located only minutes from the Lake Okatibbee Gin Creek Boat Launch, 7 miles from Collinsville and 8 miles from Meridian. This location offers country living at its finest with the convenience of city amenities nearby.