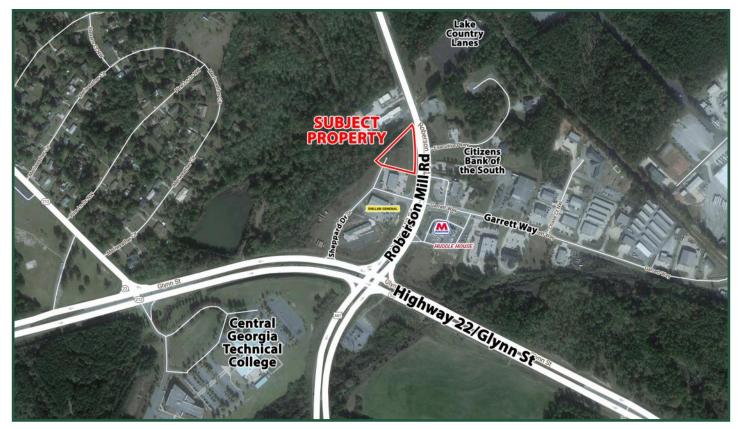

## **Commercial Lot For Sale** 195 Roberson Mill Road Milledgeville, GA 31061

| Lot Size:             | 1.39 AC                                    |  |  |
|-----------------------|--------------------------------------------|--|--|
| <b>Frontage:</b>      | 370' on Roberson Mill Road                 |  |  |
| _                     | 44' on Sheppard Drive                      |  |  |
| Zoning:               | Community Commercial                       |  |  |
| Utilities:            | All Available                              |  |  |
| Topography:           | Level                                      |  |  |
| Taxes:                | \$3,962.06 (2021 est.)                     |  |  |
| <b>Traffic Count:</b> | 19,100 VPD on Roberson Mill Road           |  |  |
| Notes:                | Ideal for office, service, retail, or hosp |  |  |
|                       | Georgia Technical College, Georgia (       |  |  |

Ideal for office, service, retail, or hospitality. Convenient to the 441 retail corridor, Central Georgia Technical College, Georgia College & State University, and the Milledgeville-Baldwin County Industrial Park. Access off Roberson Mill Road and Sheppard Drive. High visibility and traffic. Located in the city of Milledgeville. Nearby businesses include Dollar General, Lake Country Lanes, Citizens Bank of the South, Huddle House, The Beverage Depot, Andy Cowart (State Farm), and Central Georgia Technical College.