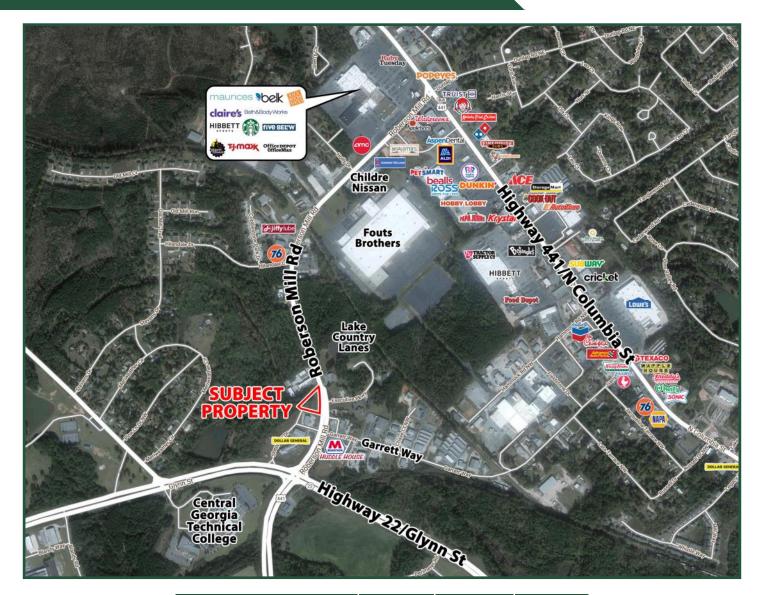

Ideal for office, service, retail, or hospitality. Convenient to the 441 retail corridor, Central Georgia Technical College, Georgia College & State University, and the Milledgeville-Baldwin County Industrial Park. Access off Roberson Mill Road and Sheppard Drive. High visibility and traffic. Located in the city of Milledgeville. Nearby businesses include Dollar General, Lake Country Lanes, Citizens Bank of the South, Huddle House, The Beverage Depot, Andy Cowart (State Farm), and Central Georgia Technical College.